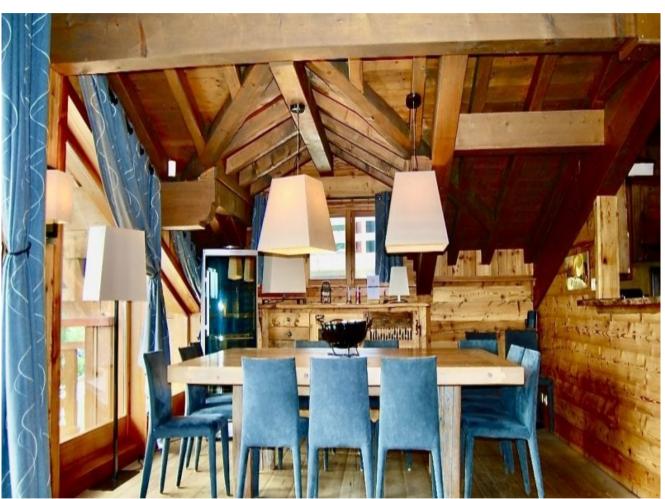

#### Description

Exclusive chalet with great views, private parking only 77 m from the ski piste in Courchevel 1850; sleeps 12 - Layout:Ground Floor;Sauna, Hamman, indoor Jacuzzi, home cinema room, ski room with heated boot warmers & laundry room.Level 0;Hallway with independent WC1st bedroom - queen bed, ensuite bathroom with shower, single sink & WC2nd bedroom - queen bed, ensuite bathroom with shower, single sink & WC4th bedroom - queen bed, ensuite bathroom with bathtub & shower, double sink & separate WCLevel 1;Living areaIndependent WC5th bedroom - queen bed, ensuite bathroom with shower, single sink & WC6th bedroom (Master bedroom) - balcony, king bed, ensuite bathroom with Whirlpool bathtub, shower with body jets, double sink & separate WC.Level 2;Living room & dining room with large stone & wood open fireplace. Open semi-professional kitchenOfficeBalcony