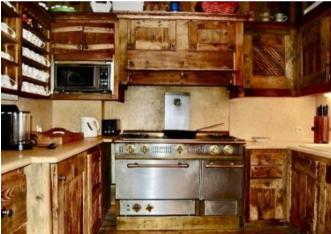

#### Description

Exclusive chalet with great views, private parking only 77 m from the ski piste in Courchevel 1850; sleeps 12 - Layout:Ground Floor;Sauna, Hamman, indoor Jacuzzi, home cinema room, ski room with heated boot warmers & laundry room.Level 0;Hallway with independent WC1st bedroom - queen bed, ensuite bathroom with shower, single sink & WC2nd bedroom - queen bed, ensuite bathroom with shower, single sink & WC4th bedroom - queen bed, ensuite bathroom with bathtub & shower, double sink & separate WCLevel 1;Living areaIndependent WC5th bedroom - queen bed, ensuite bathroom with shower, single sink & WC6th bedroom (Master bedroom) - balcony, king bed, ensuite bathroom with Whirlpool bathtub, shower with body jets, double sink & separate WC.Level 2;Living room & dining room with large stone & wood open fireplace. Open semi-professional kitchenOfficeBalcony