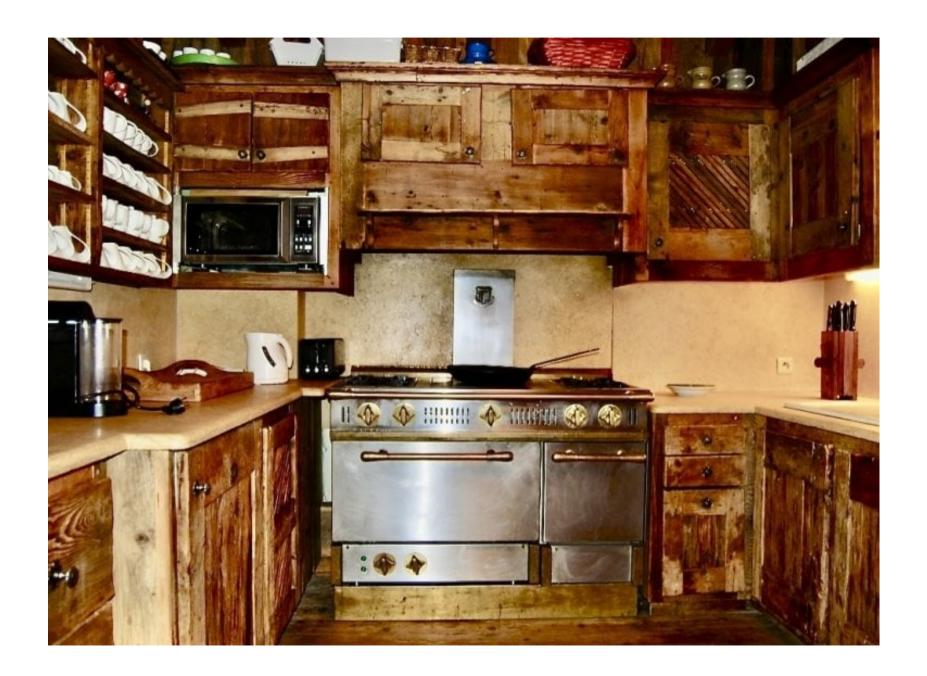

#### Description

Exclusive chalet with great views, private parking only 77 m from the ski piste in Courchevel 1850; sleeps 12 - Layout:Ground Floor;Sauna, Hamman, indoor Jacuzzi, home cinema room, ski room with heated boot warmers & laundry room.Level 0;Hallway with independent WC1st bedroom - queen bed, ensuite bathroom with shower, single sink & WC2nd bedroom - queen bed, ensuite bathroom with shower, single sink & WC4th bedroom - queen bed, ensuite bathroom with bathtub & shower, double sink & separate WCLevel 1;Living areaIndependent WC5th bedroom - queen bed, ensuite bathroom with shower, single sink & WC6th bedroom (Master bedroom) - balcony, king bed, ensuite bathroom with Whirlpool bathtub, shower with body jets, double sink & separate WC.Level 2;Living room & dining room with large stone & wood open fireplace. Open semi-professional kitchenOfficeBalcony