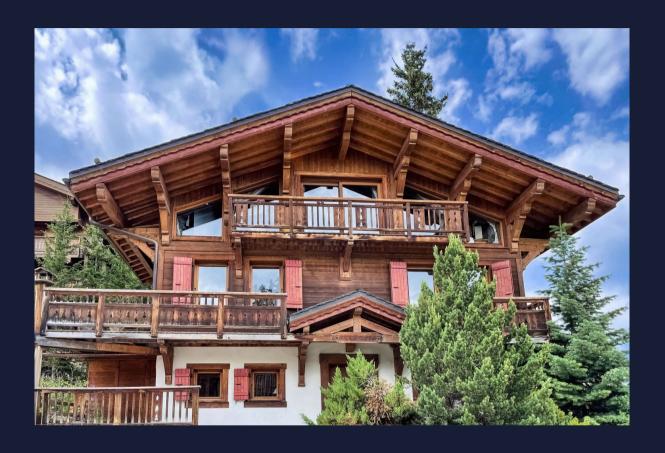

#### Description

Exclusive chalet with great views, private parking only 77 m from the ski piste in Courchevel 1850; sleeps 12 - Layout:Ground Floor;Sauna, Hamman, indoor Jacuzzi, home cinema room, ski room with heated boot warmers & laundry room.Level 0;Hallway with independent WC1st bedroom - queen bed, ensuite bathroom with shower, single sink & WC2nd bedroom - queen bed, ensuite bathroom with shower, single sink & WC4th bedroom - queen bed, ensuite bathroom with bathtub & shower, double sink & separate WCLevel 1;Living areaIndependent WC5th bedroom - queen bed, ensuite bathroom with shower, single sink & WC6th bedroom (Master bedroom) - balcony, king bed, ensuite bathroom with Whirlpool bathtub, shower with body jets, double sink & separate WC.Level 2;Living room & dining room with large stone & wood open fireplace. Open semi-professional kitchenOfficeBalcony