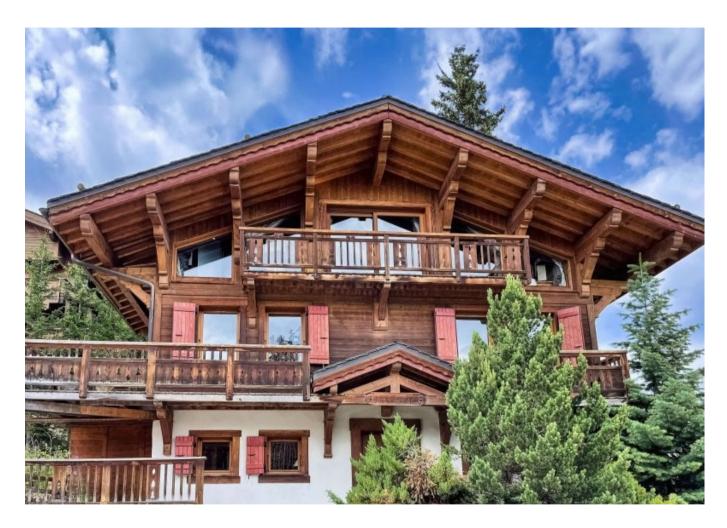

#### Description

Exclusive chalet with great views, private parking only 77 m from the ski piste in Courchevel 1850; sleeps 12 - Layout:Ground Floor;Sauna, Hamman, indoor Jacuzzi, home cinema room, ski room with heated boot warmers & laundry room.Level 0;Hallway with independent WC1st bedroom - queen bed, ensuite bathroom with shower, single sink & WC2nd bedroom - queen bed, ensuite bathroom with shower, single sink & WC4th bedroom - queen bed, ensuite bathroom with bathtub & shower, double sink & separate WCLevel 1;Living areaIndependent WC5th bedroom - queen bed, ensuite bathroom with shower, single sink & WC6th bedroom (Master bedroom) - balcony, king bed, ensuite bathroom with Whirlpool bathtub, shower with body jets, double sink & separate WC.Level 2;Living room & dining room with large stone & wood open fireplace. Open semi-professional kitchenOfficeBalcony