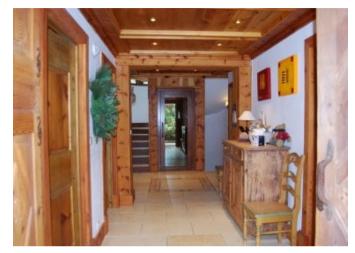

#### Description

Exclusive chalet with great views, private parking only 77 m from the ski piste in Courchevel 1850; sleeps 12 - Layout:Ground Floor;Sauna, Hamman, indoor Jacuzzi, home cinema room, ski room with heated boot warmers & laundry room.Level 0;Hallway with independent WC1st bedroom - queen bed, ensuite bathroom with shower, single sink & WC2nd bedroom - queen bed, ensuite bathroom with shower, single sink & WC4th bedroom - queen bed, ensuite bathroom with bathtub & shower, double sink & separate WCLevel 1;Living areaIndependent WC5th bedroom - queen bed, ensuite bathroom with shower, single sink & WC6th bedroom (Master bedroom) - balcony, king bed, ensuite bathroom with Whirlpool bathtub, shower with body jets, double sink & separate WC.Level 2;Living room & dining room with large stone & wood open fireplace. Open semi-professional kitchenOfficeBalcony