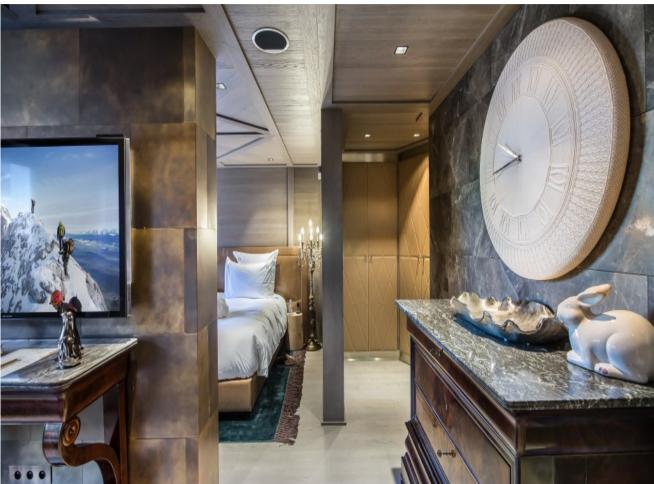

#### Description

Luxury ski chalet of 948m2 in Courchevel 1850 with large spa, pool, gym, cinema, bar, car lift & staff area - This luxury chalet of 948m2 total space, presents the new owner with an exquisite chalet close to the ski slopes, restaurants, bars and shops of Courchevel 1850. The chalet comprises: -5 ensuite bedrooms including dressing rooms, offices spaces and relaxation areas. -Open plan top floor living space with fantastic views and an open fire, plus bar area-Spa with swimming pool, jacuzzi, sauna, steam room, massage room and gymnasium-Cinema-Car lift with indoor and out door parking and storage-Professional kitchen, laundry and staff apartment-Wine cellar and Ski roomCourchevel and the extended area of the 3 valleys is known for its exceptional skiing totalling 600kms of manicured pistes and untold off piste possibilities. Courchevel 1850 is a prestigious ski resort synonymous with luxury, quality and discretion.