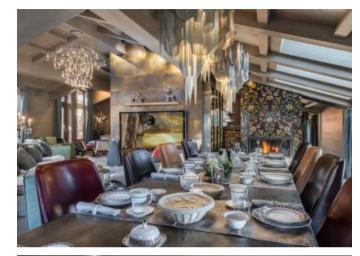

#### Description

Luxury ski chalet of 948m2 in Courchevel 1850 with large spa, pool, gym, cinema, bar, car lift & staff area - This luxury chalet of 948m2 total space, presents the new owner with an exquisite chalet close to the ski slopes, restaurants, bars and shops of Courchevel 1850. The chalet comprises: -5 ensuite bedrooms including dressing rooms, offices spaces and relaxation areas. -Open plan top floor living space with fantastic views and an open fire, plus bar area-Spa with swimming pool, jacuzzi, sauna, steam room, massage room and gymnasium-Cinema-Car lift with indoor and out door parking and storage-Professional kitchen, laundry and staff apartment-Wine cellar and Ski roomCourchevel and the extended area of the 3 valleys is known for its exceptional skiing totalling 600kms of manicured pistes and untold off piste possibilities. Courchevel 1850 is a prestigious ski resort synonymous with luxury, quality and discretion.