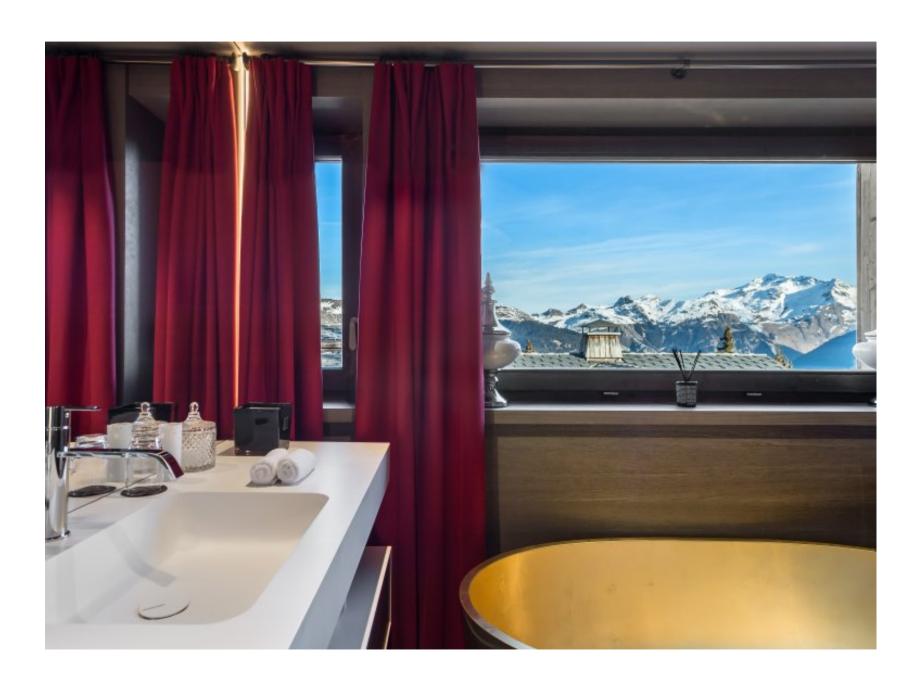

#### Description

Luxury ski chalet of 948m2 in Courchevel 1850 with large spa, pool, gym, cinema, bar, car lift & staff area - This luxury chalet of 948m2 total space, presents the new owner with an exquisite chalet close to the ski slopes, restaurants, bars and shops of Courchevel 1850. The chalet comprises: -5 ensuite bedrooms including dressing rooms, offices spaces and relaxation areas. -Open plan top floor living space with fantastic views and an open fire, plus bar area-Spa with swimming pool, jacuzzi, sauna, steam room, massage room and gymnasium-Cinema-Car lift with indoor and out door parking and storage-Professional kitchen, laundry and staff apartment-Wine cellar and Ski roomCourchevel and the extended area of the 3 valleys is known for its exceptional skiing totalling 600kms of manicured pistes and untold off piste possibilities. Courchevel 1850 is a prestigious ski resort synonymous with luxury, quality and discretion.