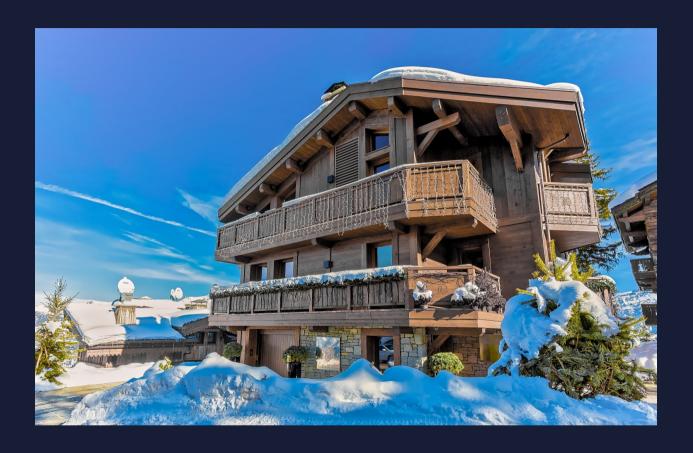

#### Description

Luxury ski chalet of 948m2 in Courchevel 1850 with large spa, pool, gym, cinema, bar, car lift & staff area - This luxury chalet of 948m2 total space, presents the new owner with an exquisite chalet close to the ski slopes, restaurants, bars and shops of Courchevel 1850. The chalet comprises: -5 ensuite bedrooms including dressing rooms, offices spaces and relaxation areas. -Open plan top floor living space with fantastic views and an open fire, plus bar area-Spa with swimming pool, jacuzzi, sauna, steam room, massage room and gymnasium-Cinema-Car lift with indoor and out door parking and storage-Professional kitchen, laundry and staff apartment-Wine cellar and Ski roomCourchevel and the extended area of the 3 valleys is known for its exceptional skiing totalling 600kms of manicured pistes and untold off piste possibilities. Courchevel 1850 is a prestigious ski resort synonymous with luxury, quality and discretion.