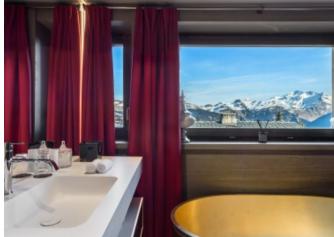

#### Description

Luxury ski chalet of 948m2 in Courchevel 1850 with large spa, pool, gym, cinema, bar, car lift & staff area - This luxury chalet of 948m2 total space, presents the new owner with an exquisite chalet close to the ski slopes, restaurants, bars and shops of Courchevel 1850. The chalet comprises: -5 ensuite bedrooms including dressing rooms, offices spaces and relaxation areas. -Open plan top floor living space with fantastic views and an open fire, plus bar area-Spa with swimming pool, jacuzzi, sauna, steam room, massage room and gymnasium-Cinema-Car lift with indoor and out door parking and storage-Professional kitchen, laundry and staff apartment-Wine cellar and Ski roomCourchevel and the extended area of the 3 valleys is known for its exceptional skiing totalling 600kms of manicured pistes and untold off piste possibilities. Courchevel 1850 is a prestigious ski resort synonymous with luxury, quality and discretion.