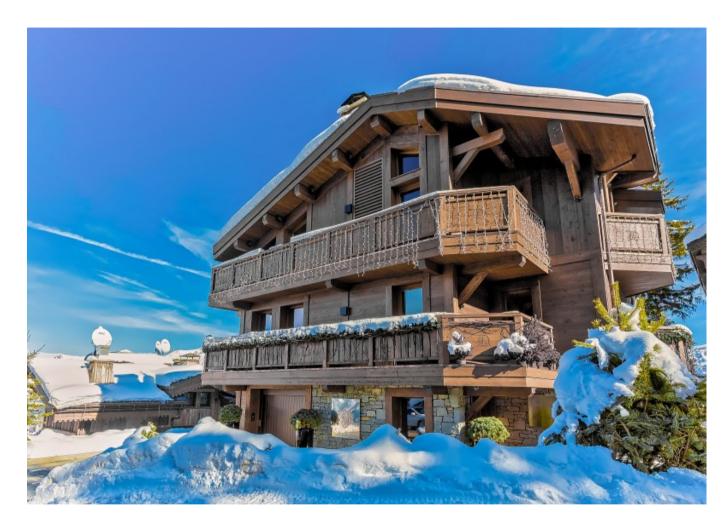

#### Description

Luxury ski chalet of 948m2 in Courchevel 1850 with large spa, pool, gym, cinema, bar, car lift & staff area - This luxury chalet of 948m2 total space, presents the new owner with an exquisite chalet close to the ski slopes, restaurants, bars and shops of Courchevel 1850. The chalet comprises: -5 ensuite bedrooms including dressing rooms, offices spaces and relaxation areas. -Open plan top floor living space with fantastic views and an open fire, plus bar area-Spa with swimming pool, jacuzzi, sauna, steam room, massage room and gymnasium-Cinema-Car lift with indoor and out door parking and storage-Professional kitchen, laundry and staff apartment-Wine cellar and Ski roomCourchevel and the extended area of the 3 valleys is known for its exceptional skiing totalling 600kms of manicured pistes and untold off piste possibilities. Courchevel 1850 is a prestigious ski resort synonymous with luxury, quality and discretion.