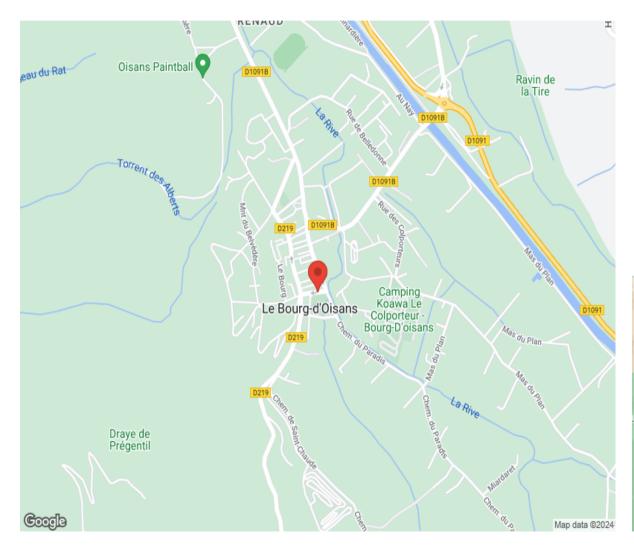

Beautiful 3-bedroom chalet in highly prized, peaceful, sunny location. South facing with panoramic views - This modern chalet was built in 2007 and is set in a beautiful, peaceful, sunny location with fantastic south facing views. The chalet is located in a small hamlet in the sunniest part of the valley, close to the market town of Le Bourg d'Oisans. This modern chalet is built over three floors and sits on a plot of land 1017 m2, only 2km from Le Bourg d'Oisans and all of the local amenities. The closest ski lift is located in the village of Huez, only 10 minutes drive away. However, this area is equally popular among the road cycling community, due to its association with the legendary Tour De France cycle race and the mythical 21 bend road climb to Alpe d'Huez.









### Location





## Hamptons

INTERNATIONAL

+44 20 3918 9635

international@hamptons.co.uk

www.hamptons-international.com