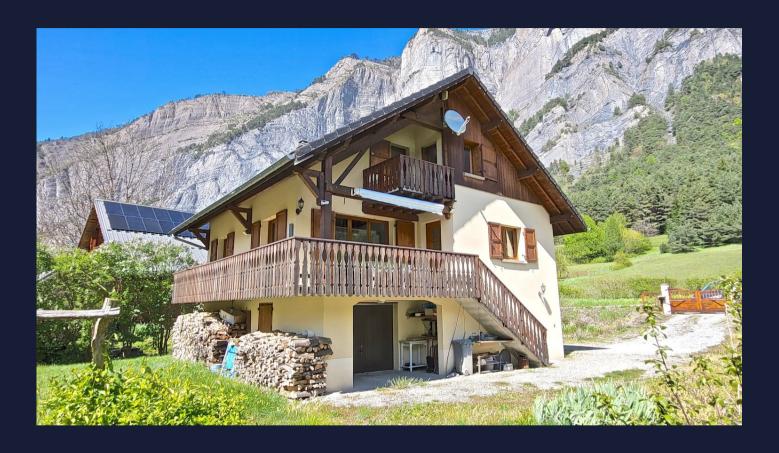

#### Description

Beautiful 3-bedroom chalet in highly prized, peaceful, sunny location. South facing with panoramic views - This modern chalet was built in 2007 and is set in a beautiful, peaceful, sunny location with fantastic south facing views. The chalet is located in a small hamlet in the sunniest part of the valley, close to the market town of Le Bourg d'Oisans. This modern chalet is built over three floors and sits on a plot of land 1017 m2, only 2km from Le Bourg d'Oisans and all of the local amenities. The closest ski lift is located in the village of Huez, only 10 minutes drive away. However, this area is equally popular among the road cycling community, due to its association with the legendary Tour De France cycle race and the mythical 21 bend road climb to Alpe d'Huez.