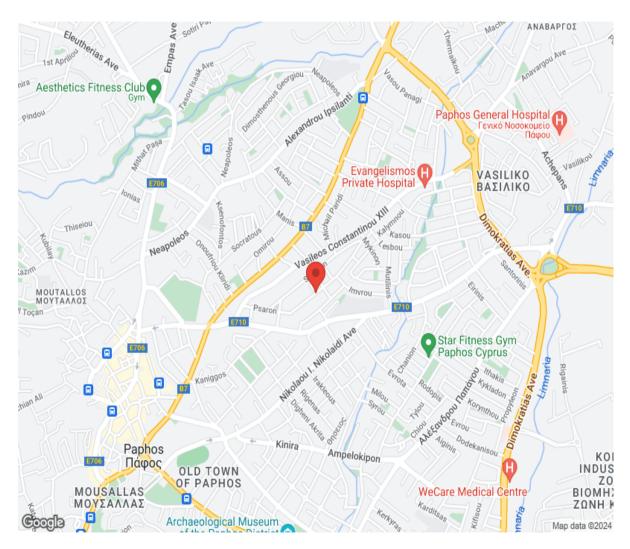

and students. The four-storey apartment block consists of:4 two-bedroom apartments on the first floor4 two-bedroom apartments on the first floor 1 three-bedroom apartment on the floor 1 three-bedroom apartment on the floor 1 hore-bedroom apartment on the floor 1 hore-bedroom en-suite. Doorbell color camera. Large bedrooms. Large balconies. Security apartment entrance door. Security building main entrance door. Pressurized water supply system. Hot water solar panels. Provision for air conditioners. Thermal walls – 8cm polystyrene wrapping the building. Thermal aluminum window (type MUSKITA 3000 THERMAL). Energy efficiency class A certificate issued. Gated community. Surveillance cameras around the building. Detached apartments. Photovoltaic system for the common electricity

### Location





# Hamptons

INTERNATIONAL

+44 20 3918 9635

international@hamptons.co.uk

www.hamptons-international.com