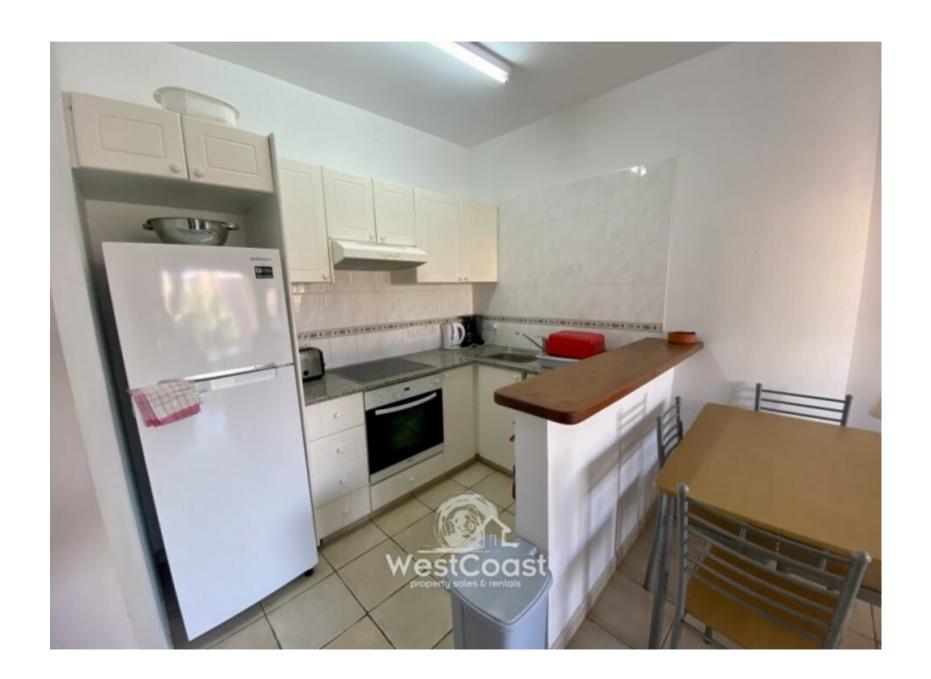

#### Description

Limnaria Gardens Resort is an award winning resort which is sought after in the Kato Paphos area. The resort has beautiful lush landscaped gardens and magnificent swimming pools, including a feature overflow walk in' pool with large integral Jacuzzi and a children's pool. All pool areas have plenty of space for sunbathing on the secluded sun terraces, and poolside showers and toilets. This second floor apartment has an spacious open plan lounge, dining and kitchen area which leads on to the spacious balcony. This apartment is pool facing. Here you can enjoy the relaxing atmosphere Kato Paphos has to offer. To the right as you walk in has an extra storage room which is convenient. The master bedroom as an en suite shower room and the second bedroom shares the family walk in shower room. Both bedrooms are spacious, have fitted wardrobes and air conditioning. This is an investment opportunity for long term or holidays rentals. Includes, air conditioning, shutters, communal swimming pool, communal parking, lift in the building and close proximity to amenities.