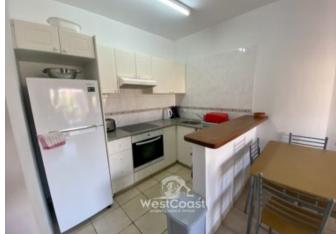

#### Description

Limnaria Gardens Resort is an award winning resort which is sought after in the Kato Paphos area. The resort has beautiful lush landscaped gardens and magnificent swimming pools, including a feature overflow walk in' pool with large integral Jacuzzi and a children's pool. All pool areas have plenty of space for sunbathing on the secluded sun terraces, and poolside showers and toilets. This second floor apartment has an spacious open plan lounge, dining and kitchen area which leads on to the spacious balcony. This apartment is pool facing. Here you can enjoy the relaxing atmosphere Kato Paphos has to offer. To the right as you walk in has an extra storage room which is convenient. The master bedroom as an en suite shower room and the second bedroom shares the family walk in shower room. Both bedrooms are spacious, have fitted wardrobes and air conditioning. This is an investment opportunity for long term or holidays rentals. Includes, air conditioning, shutters, communal swimming pool, communal parking, lift in the building and close proximity to amenities.