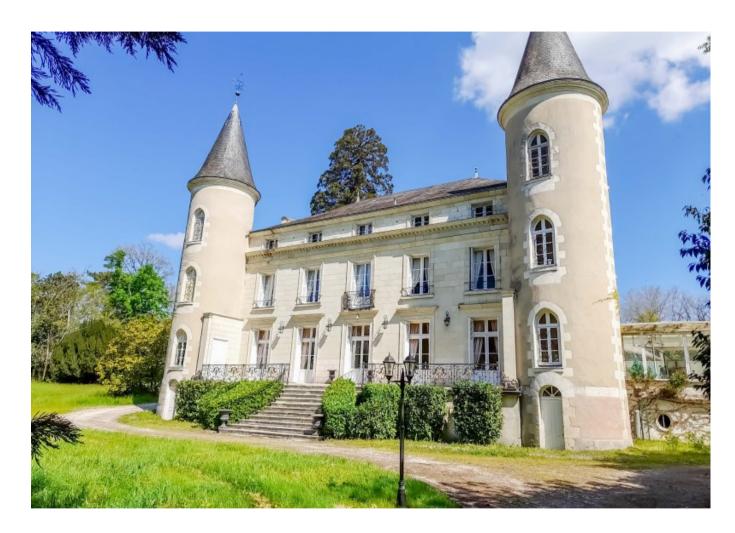

#### Description

Magnificent Chteau with 11 bedrooms set in an 11 acre park with a lake, heated pool and 2 guest houses - This beautiful chteau dating from around the turn of the 18th century was built on the site of a previous chateau destroyed during the revolution and sits in fully enclosed parkland of approximately 11 acres with a lake and several huge trees dating from around the same time as when the property was constructed. It has a 15m x 6m heated swimming pool and 11 bedrooms all with ensuite facilities. Also in the grounds are a 5 bed property and a 3 bed guardians property as well as several outbuildings. It is situated towards the southern end of Touraine, in an excellent location close to all of the local amenities Yzeures sur Creuse has to offer including bars, restaurants, supermarket, school, library, museum, church, bakery etc. The town is only 25 km from the nearest TGV station and A10 motorway at Chtellerault and approximately 1 hr from 2 Ryanair served airports (Poitiers and Tours). All of the major channel ferry ports are between 4 and 6 hours drive. Magnificent Château with 11 bedrooms set in an 11 acre park with a lake, heated pool and 2 guest houses - This beautiful château dating from around the turn of the 18th century was built on the site of a previous chateau destroyed during the revolution and sits in fully enclosed parkland of approximately 11 acres with a lake and several huge trees dating from around the same time as when the property was constructed. It has a 15m x 6m heated swimming pool and 11 bedrooms all with ensuite facilities. Also in the grounds are a 5 bed property and a 3 bed guardians property as well as several outbuildings. It is situated towards the southern end of Touraine, in an excellent location close to all of the local amenities Yzeures sur Creuse has to offer including bars, restaurants, supermarket, school, library, museum, church, bakery etc. The town is only 25 km from the nearest TGV station and hours drive.