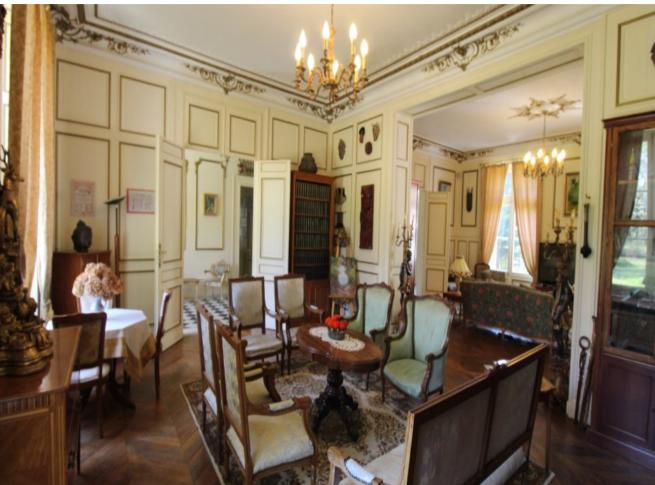

#### Description

Magnificent Chteau with 11 bedrooms set in an 11 acre park with a lake, heated pool and 2 guest houses - This beautiful chteau dating from around the turn of the 18th century was built on the site of a previous chateau destroyed during the revolution and sits in fully enclosed parkland of approximately 11 acres with a lake and several huge trees dating from around the same time as when the property was constructed. It has a 15m x 6m heated swimming pool and 11 bedrooms all with ensuite facilities. Also in the grounds are a 5 bed property and a 3 bed guardians property as well as several outbuildings. It is situated towards the southern end of Touraine, in an excellent location close to all of the local amenities Yzeures sur Creuse has to offer including bars, restaurants, supermarket, school, library, museum, church, bakery etc. The town is only 25 km from the nearest TGV station and A10 motorway at Chtellerault and approximately 1 hr from 2 Ryanair served airports (Poitiers and Tours). All of the major channel ferry ports are between 4 and 6 hours drive. Magnificent Château with 11 bedrooms set in an 11 acre park with a lake, heated pool and 2 guest houses - This beautiful château dating from around the turn of the 18th century was built on the site of a previous chateau destroyed during the revolution and sits in fully enclosed parkland of approximately 11 acres with a lake and several huge trees dating from around the same time as when the property was constructed. It has a 15m x 6m heated swimming pool and 11 bedrooms all with ensuite facilities. Also in the grounds are a 5 bed property and a 3 bed guardians property as well as several outbuildings. It is situated towards the southern end of Touraine, in an excellent location close to all of the local amenities Yzeures sur Creuse has to offer including bars, restaurants, supermarket, school, library, museum, church, bakery etc. The town is only 25 km from the nearest TGV station and hours drive.