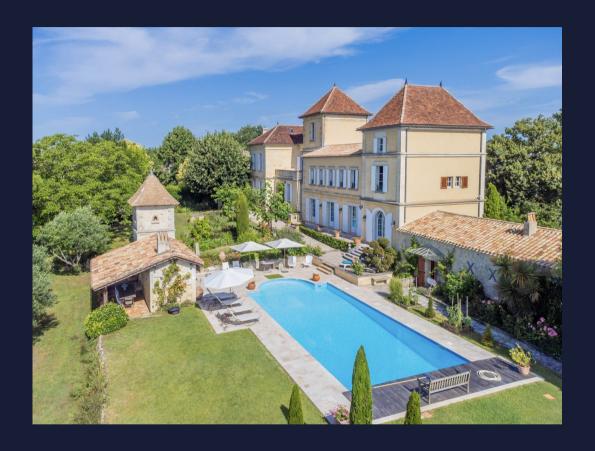

#### Description

EXCEPTIONAL PROPERTY! Beautiful CHATEAU with panoramic views!Extra ordinary location! Near Saint-Emilion! - 35 km from BORDEAUX, about ten km from SAINT-EMILION and at the edge of a small village you will find this exceptional property, very rare to find! A magnificent castle with its perfectly balanced architecture in its harmonious environment with panoramic views over the valley. Nothing disfiguring, no constructions, no electricity pylons! No roads, no nuisance!The castle is in very good condition offering pleasant and modern comfort! All the living rooms and almost all the bedrooms are southfaced - very bright - and all have stunning views of the valley. A swimming pool with its dovecote and its summer kitchen, an air-conditioned wine cellar and the outbuildings, as well as its 5 hectare land in the nature of a park, woods, old was basin, pond, truffle field and meadow complete this beautiful property, which can meet the highest demands!