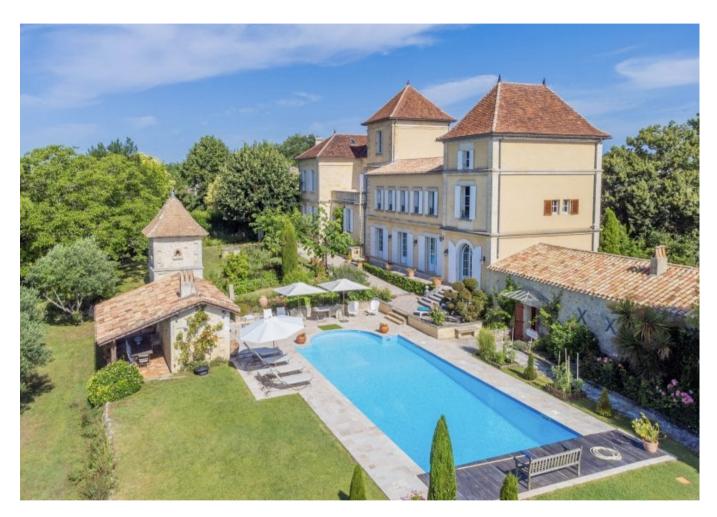

#### Description

EXCEPTIONAL PROPERTY! Beautiful CHATEAU with panoramic views!Extra ordinary location! Near Saint-Emilion! - 35 km from BORDEAUX, about ten km from SAINT-EMILION and at the edge of a small village you will find this exceptional property, very rare to find! A magnificent castle with its perfectly balanced architecture in its harmonious environment with panoramic views over the valley. Nothing disfiguring, no constructions, no electricity pylons! No roads, no nuisance!The castle is in very good condition offering pleasant and modern comfort! All the living rooms and almost all the bedrooms are southfaced - very bright - and all have stunning views of the valley. A swimming pool with its dovecote and its summer kitchen, an air-conditioned wine cellar and the outbuildings, as well as its 5 hectare land in the nature of a park, woods, old was basin, pond, truffle field and meadow complete this beautiful property, which can meet the highest demands!