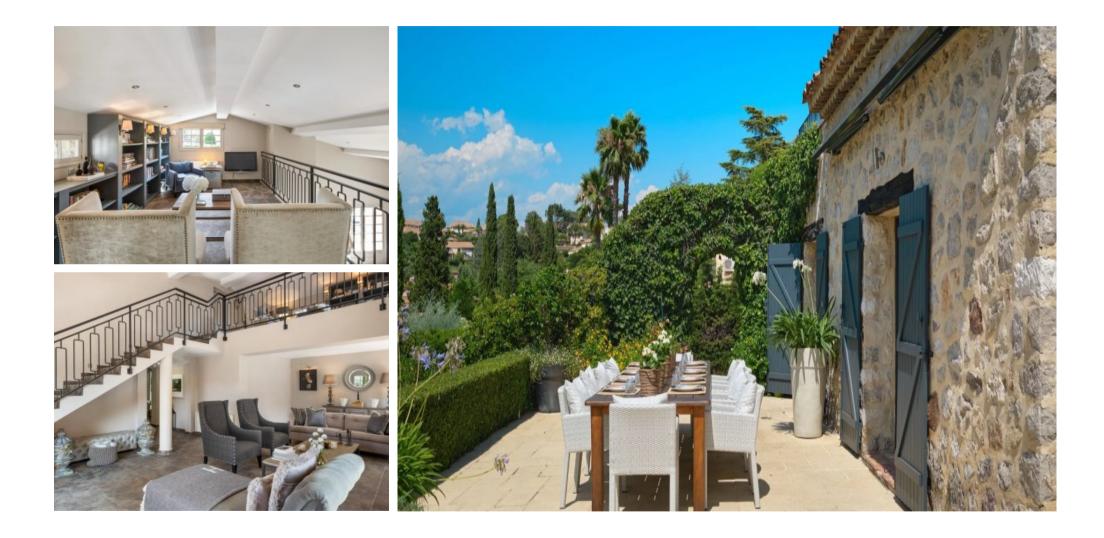

### Description

SOLE AGENTLocated just a short distance from the village of La Napoule, this Provençal stone villa boasts a wide panorama of the Barbossi Golf Course. Situated on a 1,500 m<sup>2</sup> plot, the property spans three levels, offering a living area of 213 m<sup>2</sup>. The villa features 4 bedrooms with en suite bathrooms, as well as a studio and an independent suite ideal for hosting your guests. The master bedroom opens onto a private terrace that offers commanding views of the surroundings. The spacious and bright living room, adorned with a mezzanine, showcases a fireplace and an Art Deco-style staircase. Large glass doors open onto an expansive terrace, ideal for enjoying the summer sun by the pool or relishing outdoor meals under a retractable awning. This family villa also includes a large garage that can be customized to suit the new owners' preferences, for instance, as a home cinema with a glass-encased wine cellar. Whether you are a golf enthusiast or seeking tranquility, this villa is ideally situated, offering residents absolute privacy while being close to amenities and attractions in the region. Agency fees payable by vendor - Julien GUILLÉ -Agent commercial - EI - RSAC Fréjus 478119407