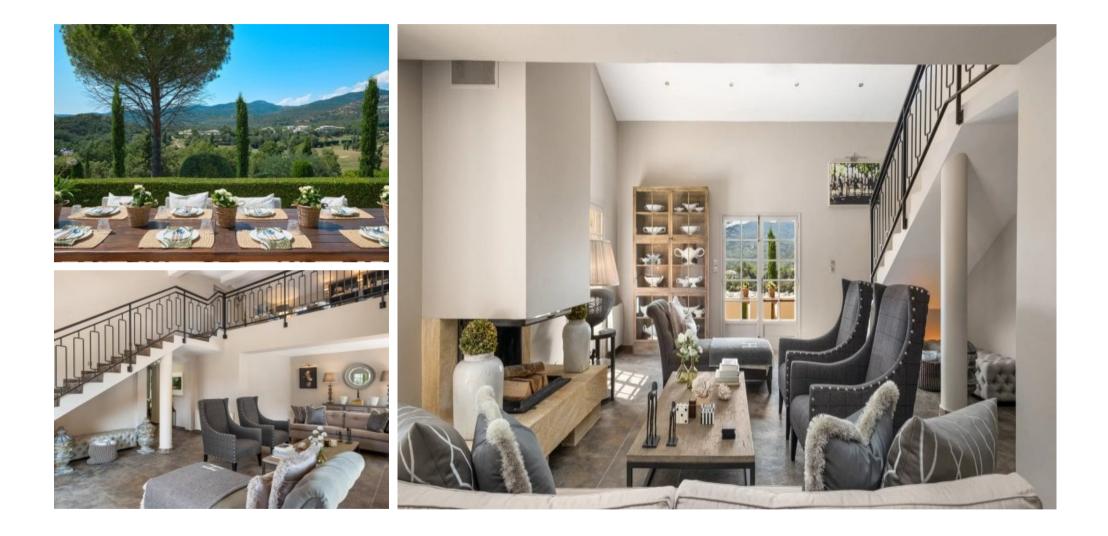

### Description

SOLE AGENTLocated just a short distance from the village of La Napoule, this Provençal stone villa boasts a wide panorama of the Barbossi Golf Course. Situated on a 1,500 m<sup>2</sup> plot, the property spans three levels, offering a living area of 213 m<sup>2</sup>. The villa features 4 bedrooms with en suite bathrooms, as well as a studio and an independent suite ideal for hosting your guests. The master bedroom opens onto a private terrace that offers commanding views of the surroundings. The spacious and bright living room, adorned with a mezzanine, showcases a fireplace and an Art Deco-style staircase. Large glass doors open onto an expansive terrace, ideal for enjoying the summer sun by the pool or relishing outdoor meals under a retractable awning. This family villa also includes a large garage that can be customized to suit the new owners' preferences, for instance, as a home cinema with a glass-encased wine cellar. Whether you are a golf enthusiast or seeking tranquility, this villa is ideally situated, offering residents absolute privacy while being close to amenities and attractions in the region. Agency fees payable by vendor - Julien GUILLÉ -Agent commercial - EI - RSAC Fréjus 478119407