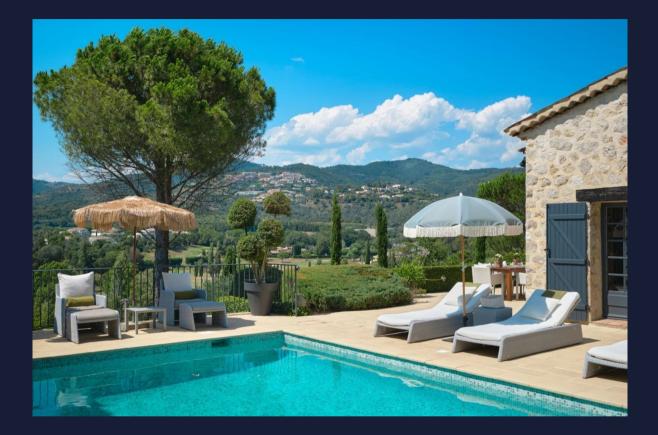

### Description

SOLE AGENTLocated just a short distance from the village of La Napoule, this Provençal stone villa boasts a wide panorama of the Barbossi Golf Course. Situated on a 1,500 m<sup>2</sup> plot, the property spans three levels, offering a living area of 213 m<sup>2</sup>. The villa features 4 bedrooms with en suite bathrooms, as well as a studio and an independent suite ideal for hosting your guests. The master bedroom opens onto a private terrace that offers commanding views of the surroundings. The spacious and bright living room, adorned with a mezzanine, showcases a fireplace and an Art Deco-style staircase. Large glass doors open onto an expansive terrace, ideal for enjoying the summer sun by the pool or relishing outdoor meals under a retractable awning. This family villa also includes a large garage that can be customized to suit the new owners' preferences, for instance, as a home cinema with a glass-encased wine cellar. Whether you are a golf enthusiast or seeking tranquility, this villa is ideally situated, offering residents absolute privacy while being close to amenities and attractions in the region. Agency fees payable by vendor - Julien GUILLÉ -Agent commercial - EI - RSAC Fréjus 478119407