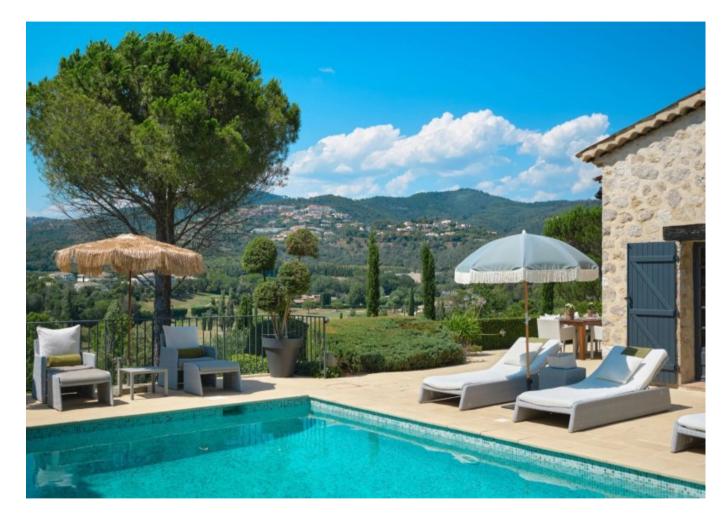

### Description

SOLE AGENTLocated just a short distance from the village of La Napoule, this Provençal stone villa boasts a wide panorama of the Barbossi Golf Course. Situated on a 1,500 m<sup>2</sup> plot, the property spans three levels, offering a living area of 213 m<sup>2</sup>. The villa features 4 bedrooms with en suite bathrooms, as well as a studio and an independent suite ideal for hosting your guests. The master bedroom opens onto a private terrace that offers commanding views of the surroundings. The spacious and bright living room, adorned with a mezzanine, showcases a fireplace and an Art Deco-style staircase. Large glass doors open onto an expansive terrace, ideal for enjoying the summer sun by the pool or relishing outdoor meals under a retractable awning. This family villa also includes a large garage that can be customized to suit the new owners' preferences, for instance, as a home cinema with a glass-encased wine cellar. Whether you are a golf enthusiast or seeking tranquility, this villa is ideally situated, offering residents absolute privacy while being close to amenities and attractions in the region. Agency fees payable by vendor - Julien GUILLÉ -Agent commercial - EI - RSAC Fréjus 478119407