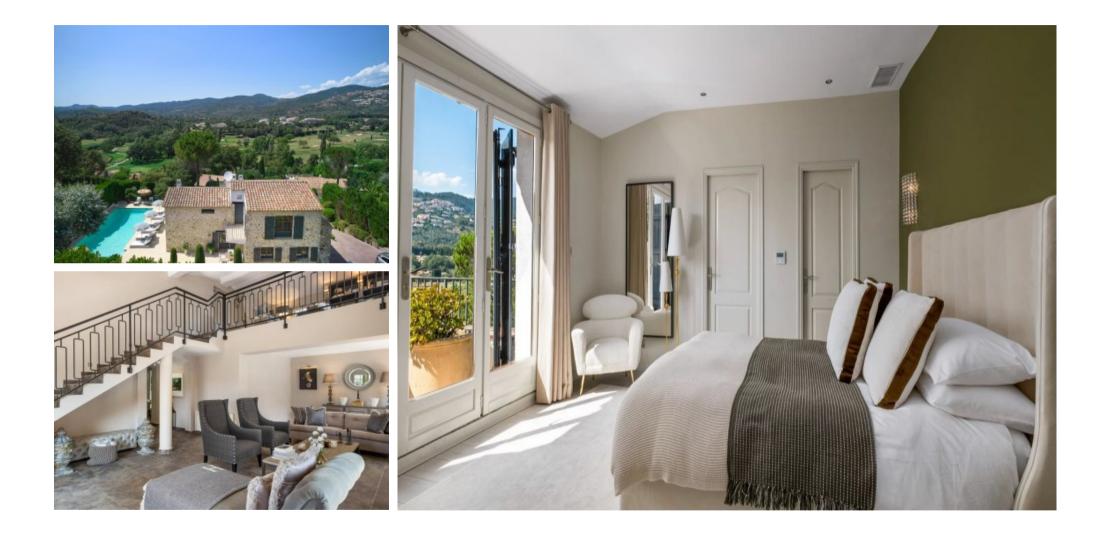

### Description

SOLE AGENTLocated just a short distance from the village of La Napoule, this Provençal stone villa boasts a wide panorama of the Barbossi Golf Course. Situated on a 1,500 m<sup>2</sup> plot, the property spans three levels, offering a living area of 213 m<sup>2</sup>. The villa features 4 bedrooms with en suite bathrooms, as well as a studio and an independent suite ideal for hosting your guests. The master bedroom opens onto a private terrace that offers commanding views of the surroundings. The spacious and bright living room, adorned with a mezzanine, showcases a fireplace and an Art Deco-style staircase. Large glass doors open onto an expansive terrace, ideal for enjoying the summer sun by the pool or relishing outdoor meals under a retractable awning. This family villa also includes a large garage that can be customized to suit the new owners' preferences, for instance, as a home cinema with a glass-encased wine cellar. Whether you are a golf enthusiast or seeking tranquility, this villa is ideally situated, offering residents absolute privacy while being close to amenities and attractions in the region. Agency fees payable by vendor - Julien GUILLÉ -Agent commercial - EI - RSAC Fréjus 478119407