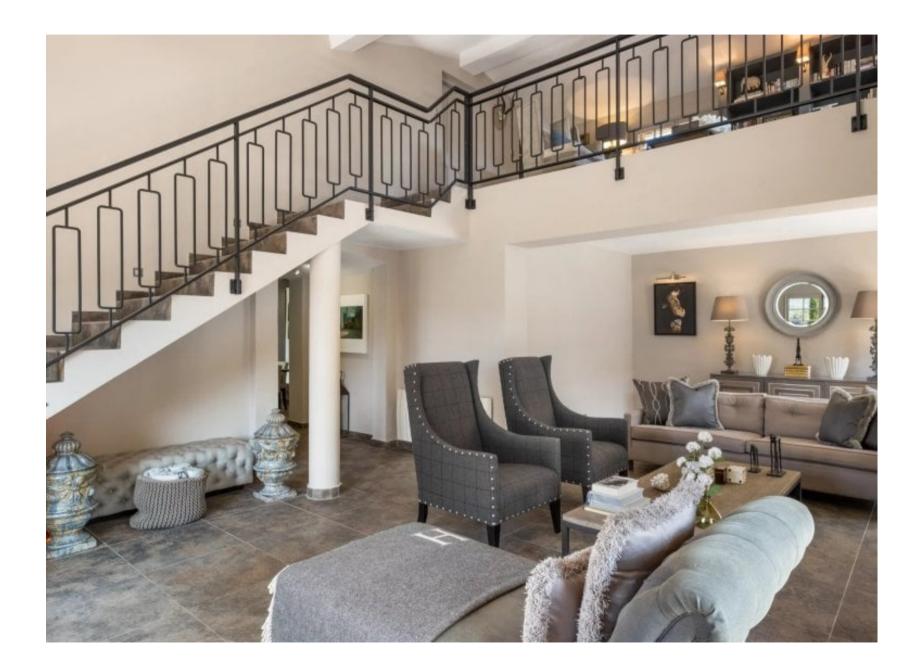

### Description

SOLE AGENTLocated just a short distance from the village of La Napoule, this Provençal stone villa boasts a wide panorama of the Barbossi Golf Course. Situated on a 1,500 m<sup>2</sup> plot, the property spans three levels, offering a living area of 213 m<sup>2</sup>. The villa features 4 bedrooms with en suite bathrooms, as well as a studio and an independent suite ideal for hosting your guests. The master bedroom opens onto a private terrace that offers commanding views of the surroundings. The spacious and bright living room, adorned with a mezzanine, showcases a fireplace and an Art Deco-style staircase. Large glass doors open onto an expansive terrace, ideal for enjoying the summer sun by the pool or relishing outdoor meals under a retractable awning. This family villa also includes a large garage that can be customized to suit the new owners' preferences, for instance, as a home cinema with a glass-encased wine cellar. Whether you are a golf enthusiast or seeking tranquility, this villa is ideally situated, offering residents absolute privacy while being close to amenities and attractions in the region. Agency fees payable by vendor - Julien GUILLÉ -Agent commercial - EI - RSAC Fréjus 478119407