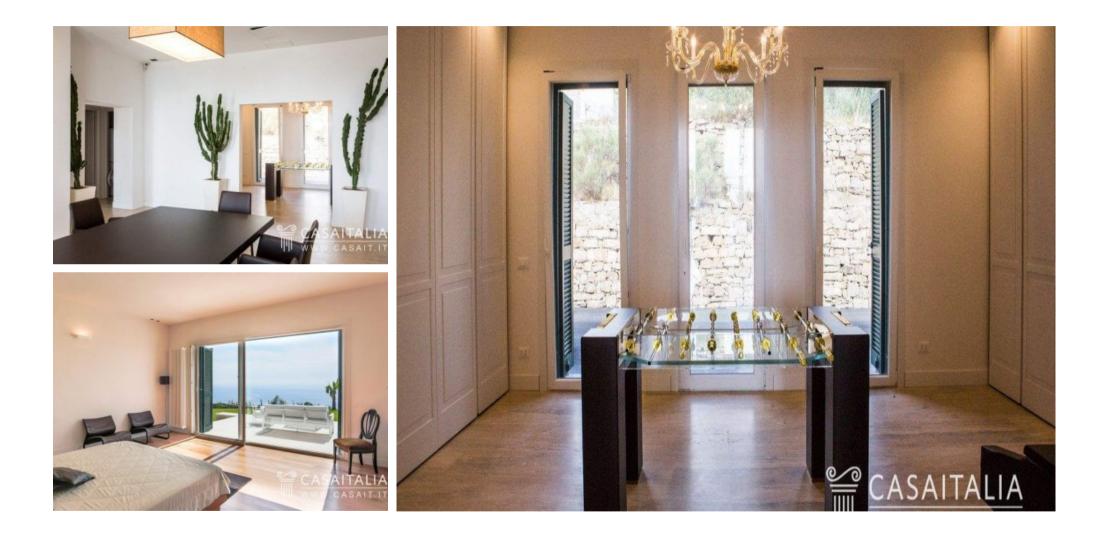

### Description

Luxury villa overlooking the sea, with a 2-ha plot of land, a panoramic pool and a tennis court, halfway between Imperia and Sanremo, 3 km from the coast and 4 km from the beach. Net saleable area of about 635 sqm, with large terraces, a portico and 4 garages. Large living areas, 8 rooms and 8 bathrooms. Villa Oltremare is in a hilly, panoramic position, 3 km from the sea. It has a wonderful view over the Ligurian Sea, between Imperia and Sanremo. This property consists of a formal villa (635 sq.m), a 2-ha park with a lawn, an infinity pool with a whirlpool and a tennis court. It's halfway between Imperia (13 km, a 20-minute drive) and Sanremo (18 km, a 25-minute drive), the town of flowers. This region is particularly known and loved for its unique characteristics and villages. The nearest built-up area is only 1 km away (a 3-minute drive or a 5-minute walk), perfect for your daily errands. The nearest cities and airports are Genoa (123 km away), which can be reached in 50 minutes. Villa Oltremare, is about 100 km (1 hour and 45 minutes) from Limone (Piedmont), the renowned ski resort, and 45 minutes (55 km) from the Principality of Monaco. The nearest golf club is Circolo Golf degli Ulivi Sanremo with its 18-hole, par 69, 5203 m course, which is just 23 km away (a 30-minute drive). Villa Oltremare can be easily reached from the A10 motorway (also known as the "Autostrada dei Fiori"), whose nearest toll gate is 13 km away.