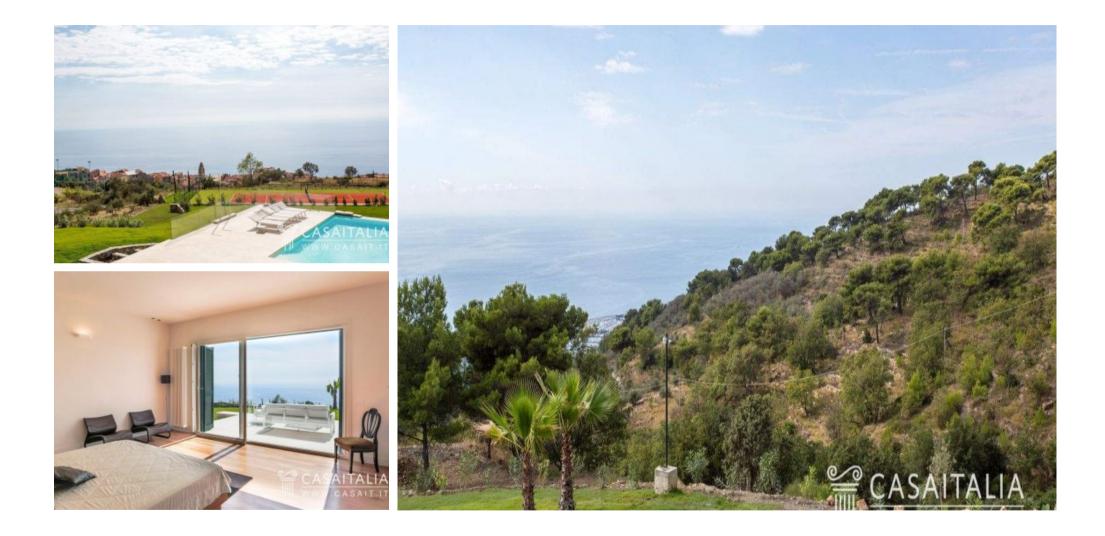

### Description

Luxury villa overlooking the sea, with a 2-ha plot of land, a panoramic pool and a tennis court, halfway between Imperia and Sanremo, 3 km from the coast and 4 km from the beach. Net saleable area of about 635 sqm, with large terraces, a portico and 4 garages. Large living areas, 8 rooms and 8 bathrooms. Villa Oltremare is in a hilly, panoramic position, 3 km from the sea. It has a wonderful view over the Ligurian Sea, between Imperia and Sanremo. This property consists of a formal villa (635 sq.m), a 2-ha park with a lawn, an infinity pool with a whirlpool and a tennis court. It's halfway between Imperia (13 km, a 20-minute drive) and Sanremo (18 km, a 25-minute drive), the town of flowers. This region is particularly known and loved for its unique characteristics and villages. The nearest built-up area is only 1 km away (a 3-minute drive or a 5-minute walk), perfect for your daily errands. The nearest cities and airports are Genoa (123 km away), which can be reached in 50 minutes. Villa Oltremare, is about 100 km (1 hour and 45 minutes) from Limone (Piedmont), the renowned ski resort, and 45 minutes (55 km) from the Principality of Monaco. The nearest golf club is Circolo Golf degli Ulivi Sanremo with its 18-hole, par 69, 5203 m course, which is just 23 km away (a 30-minute drive). Villa Oltremare can be easily reached from the A10 motorway (also known as the "Autostrada dei Fiori"), whose nearest toll gate is 13 km away.