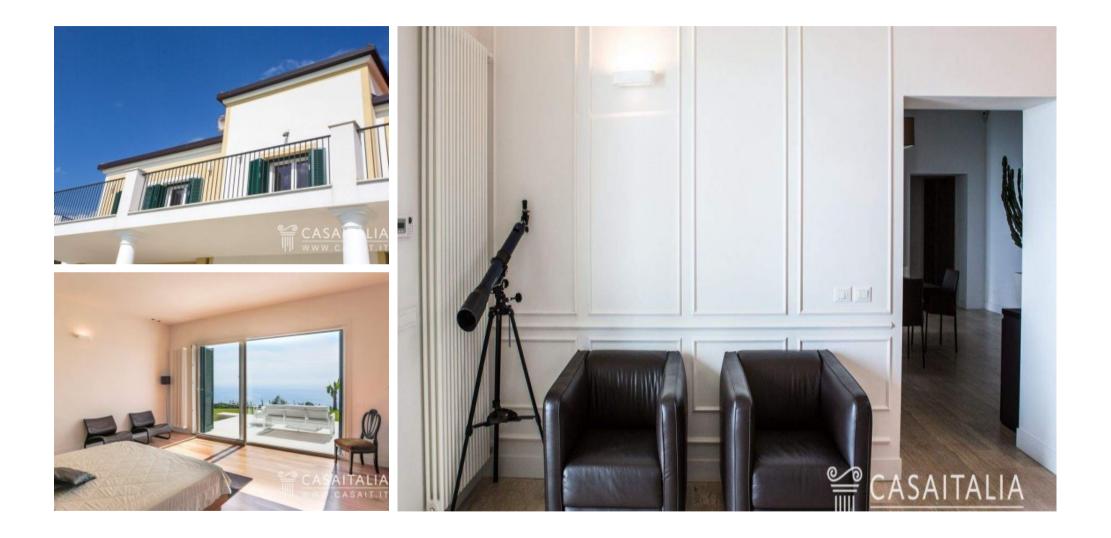

### Description

Luxury villa overlooking the sea, with a 2-ha plot of land, a panoramic pool and a tennis court, halfway between Imperia and Sanremo, 3 km from the coast and 4 km from the beach. Net saleable area of about 635 sqm, with large terraces, a portico and 4 garages. Large living areas, 8 rooms and 8 bathrooms. Villa Oltremare is in a hilly, panoramic position, 3 km from the sea. It has a wonderful view over the Ligurian Sea, between Imperia and Sanremo. This property consists of a formal villa (635 sq.m), a 2-ha park with a lawn, an infinity pool with a whirlpool and a tennis court. It's halfway between Imperia (13 km, a 20-minute drive) and Sanremo (18 km, a 25-minute drive), the town of flowers. This region is particularly known and loved for its unique characteristics and villages. The nearest built-up area is only 1 km away (a 3-minute drive or a 5-minute walk), perfect for your daily errands. The nearest cities and airports are Genoa (123 km away), which can be reached in 50 minutes. Villa Oltremare, is about 100 km (1 hour and 45 minutes) from Limone (Piedmont), the renowned ski resort, and 45 minutes (55 km) from the Principality of Monaco. The nearest golf club is Circolo Golf degli Ulivi Sanremo with its 18-hole, par 69, 5203 m course, which is just 23 km away (a 30-minute drive). Villa Oltremare can be easily reached from the A10 motorway (also known as the "Autostrada dei Fiori"), whose nearest toll gate is 13 km away.