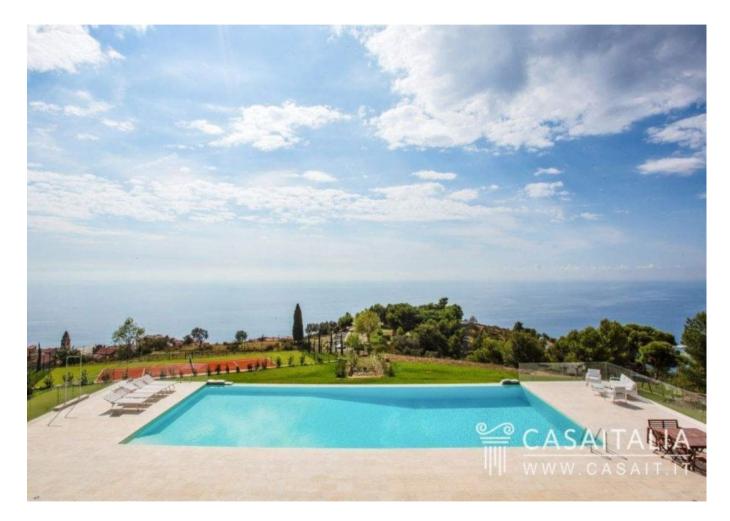

### Description

Luxury villa overlooking the sea, with a 2-ha plot of land, a panoramic pool and a tennis court, halfway between Imperia and Sanremo, 3 km from the coast and 4 km from the beach. Net saleable area of about 635 sqm, with large terraces, a portico and 4 garages. Large living areas, 8 rooms and 8 bathrooms. Villa Oltremare is in a hilly, panoramic position, 3 km from the sea. It has a wonderful view over the Ligurian Sea, between Imperia and Sanremo. This property consists of a formal villa (635 sq.m), a 2-ha park with a lawn, an infinity pool with a whirlpool and a tennis court. It's halfway between Imperia (13 km, a 20-minute drive) and Sanremo (18 km, a 25-minute drive), the town of flowers. This region is particularly known and loved for its unique characteristics and villages. The nearest built-up area is only 1 km away (a 3-minute drive or a 5-minute walk), perfect for your daily errands. The nearest cities and airports are Genoa (123 km away), which can be reached in 50 minutes. Villa Oltremare, is about 100 km (1 hour and 45 minutes) from Limone (Piedmont), the renowned ski resort, and 45 minutes (55 km) from the Principality of Monaco. The nearest golf club is Circolo Golf degli Ulivi Sanremo with its 18-hole, par 69, 5203 m course, which is just 23 km away (a 30-minute drive). Villa Oltremare can be easily reached from the A10 motorway (also known as the "Autostrada dei Fiori"), whose nearest toll gate is 13 km away.