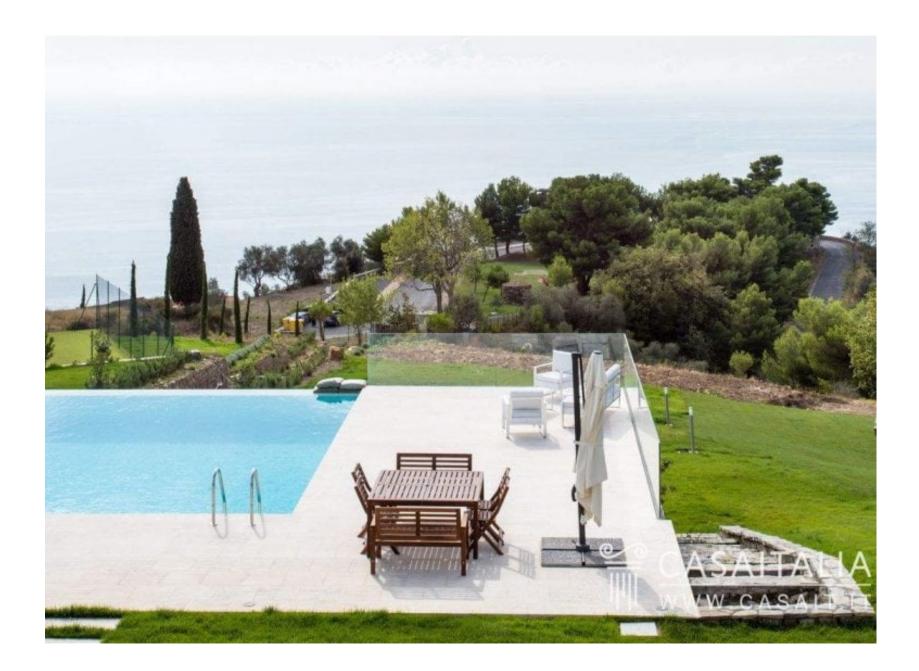

### Description

Luxury villa overlooking the sea, with a 2-ha plot of land, a panoramic pool and a tennis court, halfway between Imperia and Sanremo, 3 km from the coast and 4 km from the beach. Net saleable area of about 635 sqm, with large terraces, a portico and 4 garages. Large living areas, 8 rooms and 8 bathrooms. Villa Oltremare is in a hilly, panoramic position, 3 km from the sea. It has a wonderful view over the Ligurian Sea, between Imperia and Sanremo. This property consists of a formal villa (635 sq.m), a 2-ha park with a lawn, an infinity pool with a whirlpool and a tennis court. It's halfway between Imperia (13 km, a 20-minute drive) and Sanremo (18 km, a 25-minute drive), the town of flowers. This region is particularly known and loved for its unique characteristics and villages. The nearest built-up area is only 1 km away (a 3-minute drive or a 5-minute walk), perfect for your daily errands. The nearest cities and airports are Genoa (123 km away), which can be reached in 50 minutes. Villa Oltremare, is about 100 km (1 hour and 45 minutes) from Limone (Piedmont), the renowned ski resort, and 45 minutes (55 km) from the Principality of Monaco. The nearest golf club is Circolo Golf degli Ulivi Sanremo with its 18-hole, par 69, 5203 m course, which is just 23 km away (a 30-minute drive). Villa Oltremare can be easily reached from the A10 motorway (also known as the "Autostrada dei Fiori"), whose nearest toll gate is 13 km away.