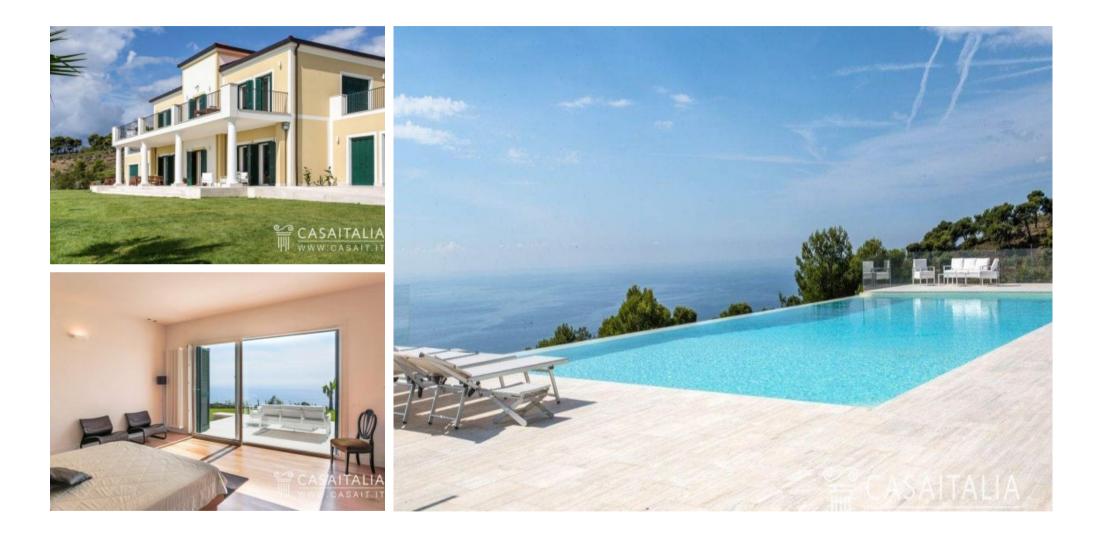

### Description

Luxury villa overlooking the sea, with a 2-ha plot of land, a panoramic pool and a tennis court, halfway between Imperia and Sanremo, 3 km from the coast and 4 km from the beach. Net saleable area of about 635 sqm, with large terraces, a portico and 4 garages. Large living areas, 8 rooms and 8 bathrooms. Villa Oltremare is in a hilly, panoramic position, 3 km from the sea. It has a wonderful view over the Ligurian Sea, between Imperia and Sanremo. This property consists of a formal villa (635 sq.m), a 2-ha park with a lawn, an infinity pool with a whirlpool and a tennis court. It's halfway between Imperia (13 km, a 20-minute drive) and Sanremo (18 km, a 25-minute drive), the town of flowers. This region is particularly known and loved for its unique characteristics and villages. The nearest built-up area is only 1 km away (a 3-minute drive or a 5-minute walk), perfect for your daily errands. The nearest cities and airports are Genoa (123 km away), which can be reached in 50 minutes. Villa Oltremare, is about 100 km (1 hour and 45 minutes) from Limone (Piedmont), the renowned ski resort, and 45 minutes (55 km) from the Principality of Monaco. The nearest golf club is Circolo Golf degli Ulivi Sanremo with its 18-hole, par 69, 5203 m course, which is just 23 km away (a 30-minute drive). Villa Oltremare can be easily reached from the A10 motorway (also known as the "Autostrada dei Fiori"), whose nearest toll gate is 13 km away.