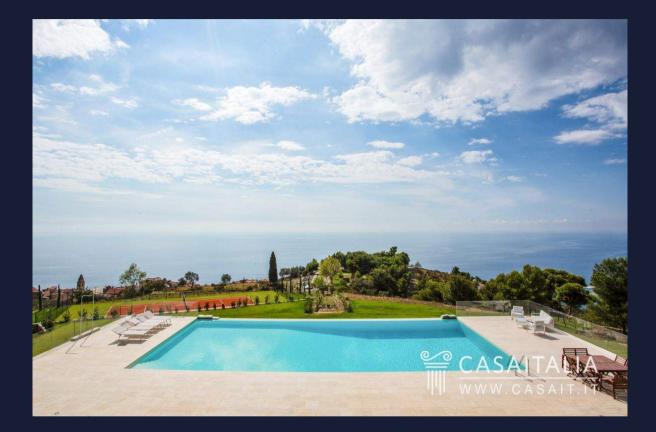

### Description

Luxury villa overlooking the sea, with a 2-ha plot of land, a panoramic pool and a tennis court, halfway between Imperia and Sanremo, 3 km from the coast and 4 km from the beach. Net saleable area of about 635 sqm, with large terraces, a portico and 4 garages. Large living areas, 8 rooms and 8 bathrooms. Villa Oltremare is in a hilly, panoramic position, 3 km from the sea. It has a wonderful view over the Ligurian Sea, between Imperia and Sanremo. This property consists of a formal villa (635 sq.m), a 2-ha park with a lawn, an infinity pool with a whirlpool and a tennis court. It's halfway between Imperia (13 km, a 20-minute drive) and Sanremo (18 km, a 25-minute drive), the town of flowers. This region is particularly known and loved for its unique characteristics and villages. The nearest built-up area is only 1 km away (a 3-minute drive or a 5-minute walk), perfect for your daily errands. The nearest cities and airports are Genoa (123 km away), which can be reached in 50 minutes. Villa Oltremare, is about 100 km (1 hour and 45 minutes) from Limone (Piedmont), the renowned ski resort, and 45 minutes (55 km) from the Principality of Monaco. The nearest golf club is Circolo Golf degli Ulivi Sanremo with its 18-hole, par 69, 5203 m course, which is just 23 km away (a 30-minute drive). Villa Oltremare can be easily reached from the A10 motorway (also known as the "Autostrada dei Fiori"), whose nearest toll gate is 13 km away.