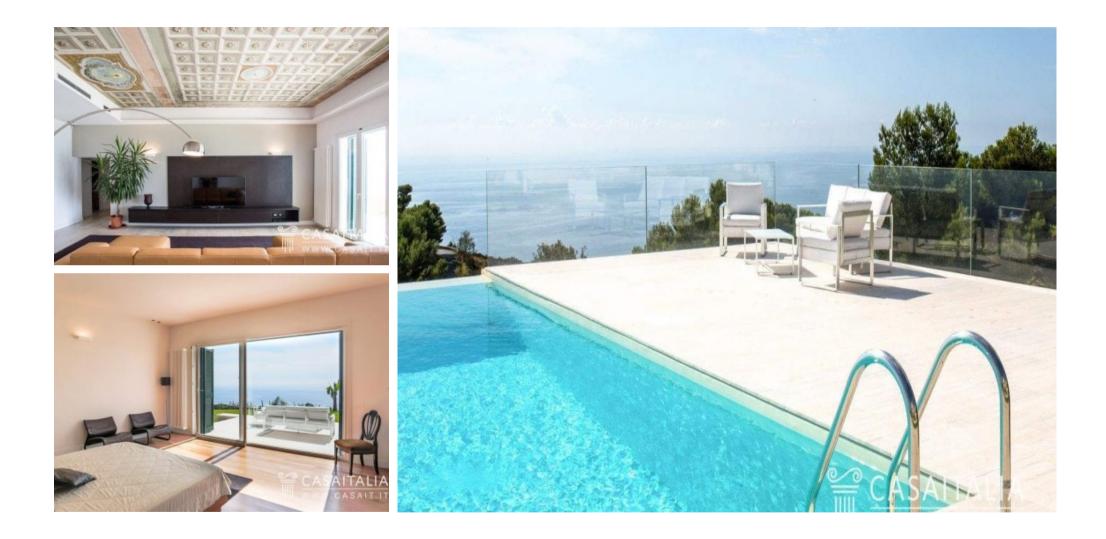

### Description

Luxury villa overlooking the sea, with a 2-ha plot of land, a panoramic pool and a tennis court, halfway between Imperia and Sanremo, 3 km from the coast and 4 km from the beach. Net saleable area of about 635 sqm, with large terraces, a portico and 4 garages. Large living areas, 8 rooms and 8 bathrooms. Villa Oltremare is in a hilly, panoramic position, 3 km from the sea. It has a wonderful view over the Ligurian Sea, between Imperia and Sanremo. This property consists of a formal villa (635 sq.m), a 2-ha park with a lawn, an infinity pool with a whirlpool and a tennis court. It's halfway between Imperia (13 km, a 20-minute drive) and Sanremo (18 km, a 25-minute drive), the town of flowers. This region is particularly known and loved for its unique characteristics and villages. The nearest built-up area is only 1 km away (a 3-minute drive or a 5-minute walk), perfect for your daily errands. The nearest cities and airports are Genoa (123 km away), which can be reached in 50 minutes. Villa Oltremare, is about 100 km (1 hour and 45 minutes) from Limone (Piedmont), the renowned ski resort, and 45 minutes (55 km) from the Principality of Monaco. The nearest golf club is Circolo Golf degli Ulivi Sanremo with its 18-hole, par 69, 5203 m course, which is just 23 km away (a 30-minute drive). Villa Oltremare can be easily reached from the A10 motorway (also known as the "Autostrada dei Fiori"), whose nearest toll gate is 13 km away.