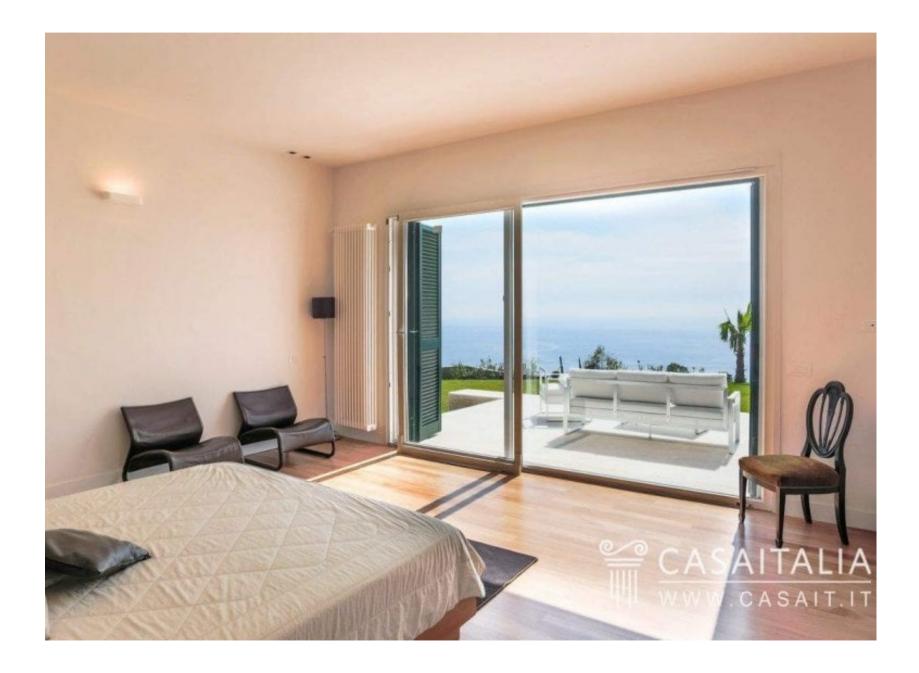

### Description

Luxury villa overlooking the sea, with a 2-ha plot of land, a panoramic pool and a tennis court, halfway between Imperia and Sanremo, 3 km from the coast and 4 km from the beach. Net saleable area of about 635 sqm, with large terraces, a portico and 4 garages. Large living areas, 8 rooms and 8 bathrooms. Villa Oltremare is in a hilly, panoramic position, 3 km from the sea. It has a wonderful view over the Ligurian Sea, between Imperia and Sanremo. This property consists of a formal villa (635 sq.m), a 2-ha park with a lawn, an infinity pool with a whirlpool and a tennis court. It's halfway between Imperia (13 km, a 20-minute drive) and Sanremo (18 km, a 25-minute drive), the town of flowers. This region is particularly known and loved for its unique characteristics and villages. The nearest built-up area is only 1 km away (a 3-minute drive or a 5-minute walk), perfect for your daily errands. The nearest cities and airports are Genoa (123 km away), which can be reached in 50 minutes. Villa Oltremare, is about 100 km (1 hour and 45 minutes) from Limone (Piedmont), the renowned ski resort, and 45 minutes (55 km) from the Principality of Monaco. The nearest golf club is Circolo Golf degli Ulivi Sanremo with its 18-hole, par 69, 5203 m course, which is just 23 km away (a 30-minute drive). Villa Oltremare can be easily reached from the A10 motorway (also known as the "Autostrada dei Fiori"), whose nearest toll gate is 13 km away.