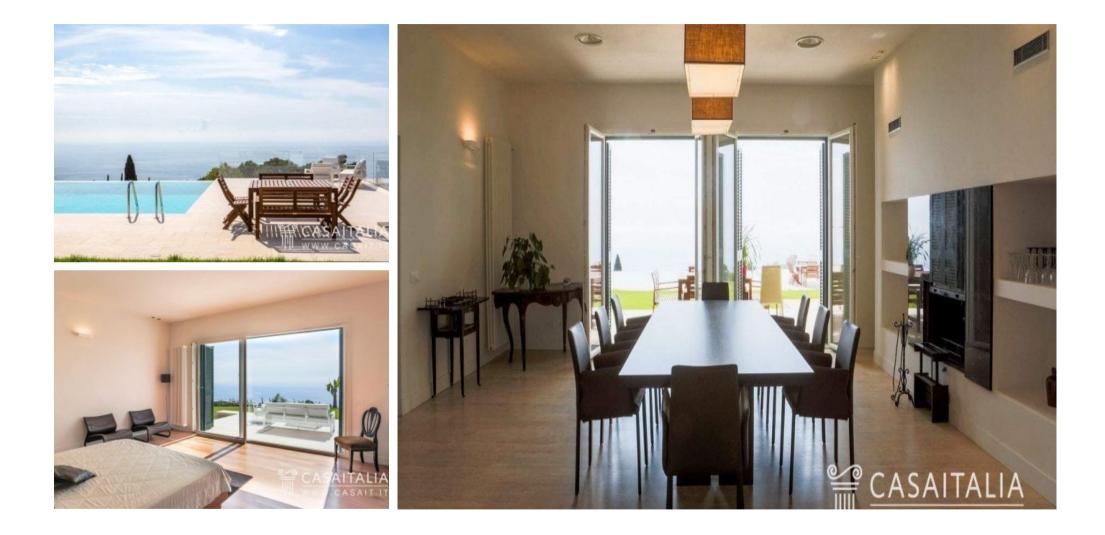

### Description

Luxury villa overlooking the sea, with a 2-ha plot of land, a panoramic pool and a tennis court, halfway between Imperia and Sanremo, 3 km from the coast and 4 km from the beach. Net saleable area of about 635 sqm, with large terraces, a portico and 4 garages. Large living areas, 8 rooms and 8 bathrooms. Villa Oltremare is in a hilly, panoramic position, 3 km from the sea. It has a wonderful view over the Ligurian Sea, between Imperia and Sanremo. This property consists of a formal villa (635 sq.m), a 2-ha park with a lawn, an infinity pool with a whirlpool and a tennis court. It's halfway between Imperia (13 km, a 20-minute drive) and Sanremo (18 km, a 25-minute drive), the town of flowers. This region is particularly known and loved for its unique characteristics and villages. The nearest built-up area is only 1 km away (a 3-minute drive or a 5-minute walk), perfect for your daily errands. The nearest cities and airports are Genoa (123 km away), which can be reached in 50 minutes. Villa Oltremare, is about 100 km (1 hour and 45 minutes) from Limone (Piedmont), the renowned ski resort, and 45 minutes (55 km) from the Principality of Monaco. The nearest golf club is Circolo Golf degli Ulivi Sanremo with its 18-hole, par 69, 5203 m course, which is just 23 km away (a 30-minute drive). Villa Oltremare can be easily reached from the A10 motorway (also known as the "Autostrada dei Fiori"), whose nearest toll gate is 13 km away.