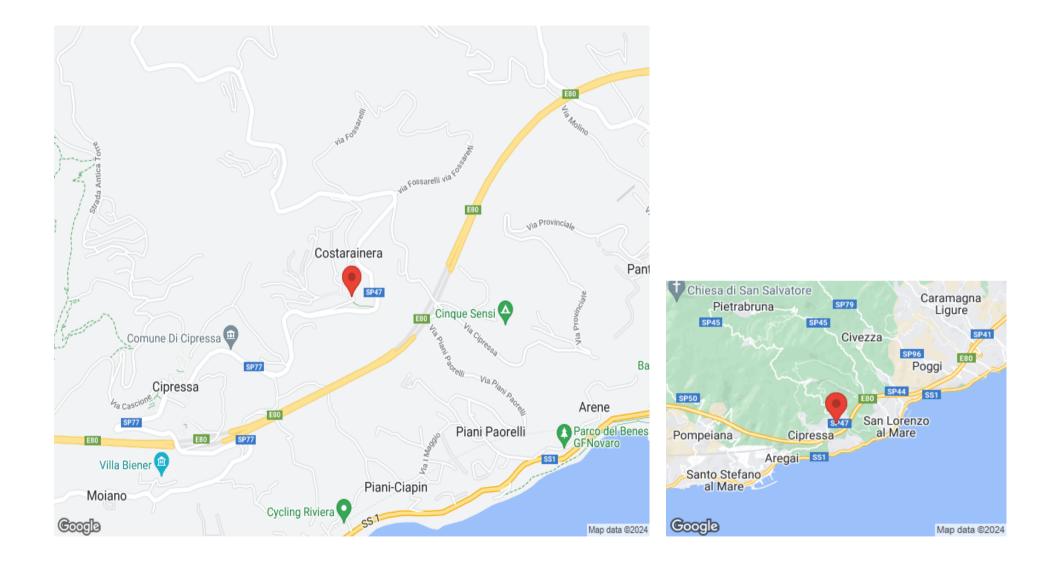

### Description

Luxury villa overlooking the sea, with a 2-ha plot of land, a panoramic pool and a tennis court, halfway between Imperia and Sanremo, 3 km from the coast and 4 km from the beach. Net saleable area of about 635 sqm, with large terraces, a portico and 4 garages. Large living areas, 8 rooms and 8 bathrooms. Villa Oltremare is in a hilly, panoramic position, 3 km from the sea. It has a wonderful view over the Ligurian Sea, between Imperia and Sanremo. This property consists of a formal villa (635 sq.m), a 2-ha park with a lawn, an infinity pool with a whirlpool and a tennis court. It's halfway between Imperia (13 km, a 20-minute drive) and Sanremo (18 km, a 25-minute drive), the town of flowers. This region is particularly known and loved for its unique characteristics and villages. The nearest built-up area is only 1 km away (a 3-minute drive or a 5-minute walk), perfect for your daily errands. The nearest cities and airports are Genoa (123 km away), which can be reached in 50 minutes. Villa Oltremare, is about 100 km (1 hour and 45 minutes) from Limone (Piedmont), the renowned ski resort, and 45 minutes (55 km) from the Principality of Monaco. The nearest golf club is Circolo Golf degli Ulivi Sanremo with its 18-hole, par 69, 5203 m course, which is just 23 km away (a 30-minute drive). Villa Oltremare can be easily reached from the A10 motorway (also known as the "Autostrada dei Fiori"), whose nearest toll gate is 13 km away.

## Location

INTERNATIONAL