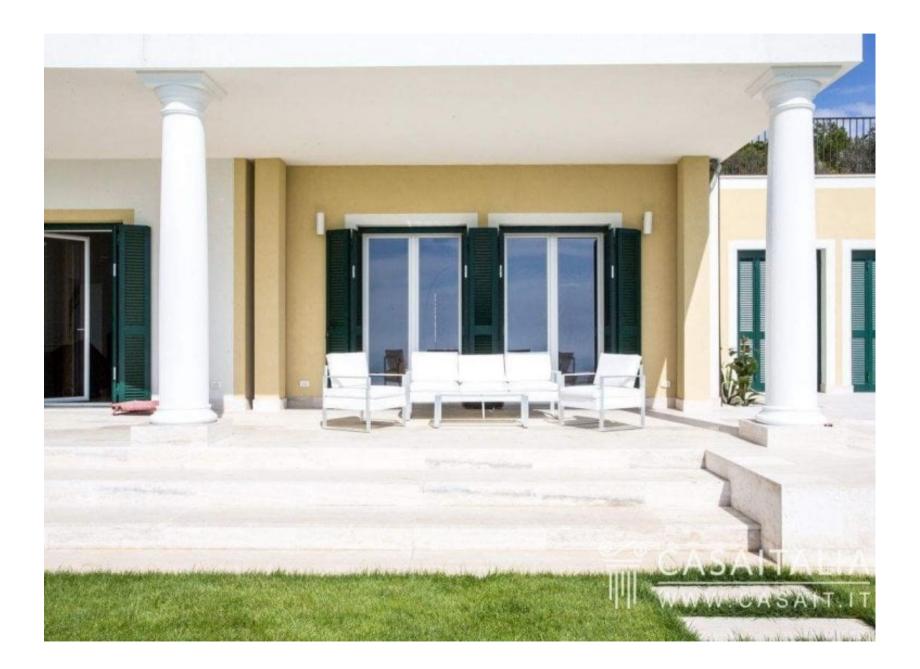

### Description

Luxury villa overlooking the sea, with a 2-ha plot of land, a panoramic pool and a tennis court, halfway between Imperia and Sanremo, 3 km from the coast and 4 km from the beach. Net saleable area of about 635 sqm, with large terraces, a portico and 4 garages. Large living areas, 8 rooms and 8 bathrooms. Villa Oltremare is in a hilly, panoramic position, 3 km from the sea. It has a wonderful view over the Ligurian Sea, between Imperia and Sanremo. This property consists of a formal villa (635 sq.m), a 2-ha park with a lawn, an infinity pool with a whirlpool and a tennis court. It's halfway between Imperia (13 km, a 20-minute drive) and Sanremo (18 km, a 25-minute drive), the town of flowers. This region is particularly known and loved for its unique characteristics and villages. The nearest built-up area is only 1 km away (a 3-minute drive or a 5-minute walk), perfect for your daily errands. The nearest cities and airports are Genoa (123 km away), which can be reached in 50 minutes. Villa Oltremare, is about 100 km (1 hour and 45 minutes) from Limone (Piedmont), the renowned ski resort, and 45 minutes (55 km) from the Principality of Monaco. The nearest golf club is Circolo Golf degli Ulivi Sanremo with its 18-hole, par 69, 5203 m course, which is just 23 km away (a 30-minute drive). Villa Oltremare can be easily reached from the A10 motorway (also known as the "Autostrada dei Fiori"), whose nearest toll gate is 13 km away.