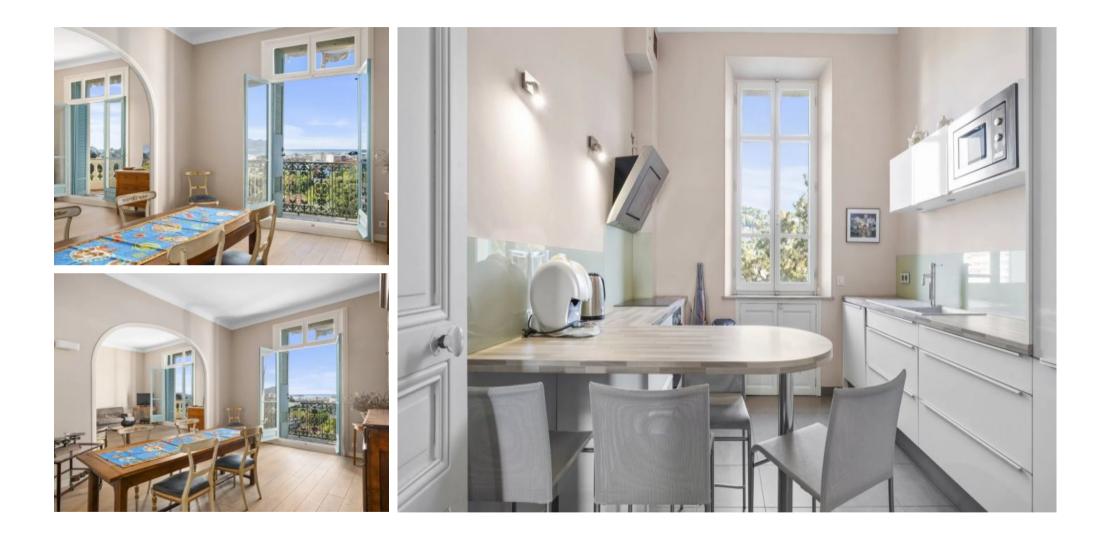

### Description

Ideally located between the Croisette and the hill of Californie area, magnificent apartment, 6 rooms, 4 bedrooms, large double living room, terrace facing south and sea view on the whole bay. Former suite on the top floor of a Belle Époque Hotel with green park, secure parking, lodge and full-time guardian. The apartment (165 sqm Carrez) is composed of a large entrance hall, a vast double living room with sea view opening onto the terrace, a en-suite bedroom with sea view and its bathroom communicating with a second bedroom exposed East, two bedrooms with a shower room, a guest toilet, a fully equipped kitchen and its large storeroom. The exposure crossing South, East and North offers a beautiful luminosity to the apartment. Recent renovation by an interior designer in order to preserve the spirit of this former luxury hotel. The view, the calm, the beautiful heights under ceiling and the volumes of the rooms make all the charm of this apartment. Very sought-after area of Cannes for its tranquility and at the same time close to the city center and to all amenities on foot. Ideal for any type of family in main or secondary residence. A cellar of 15 sqm completes this property. A large 2/3 car garage with high ceilings can be purchased in addition.