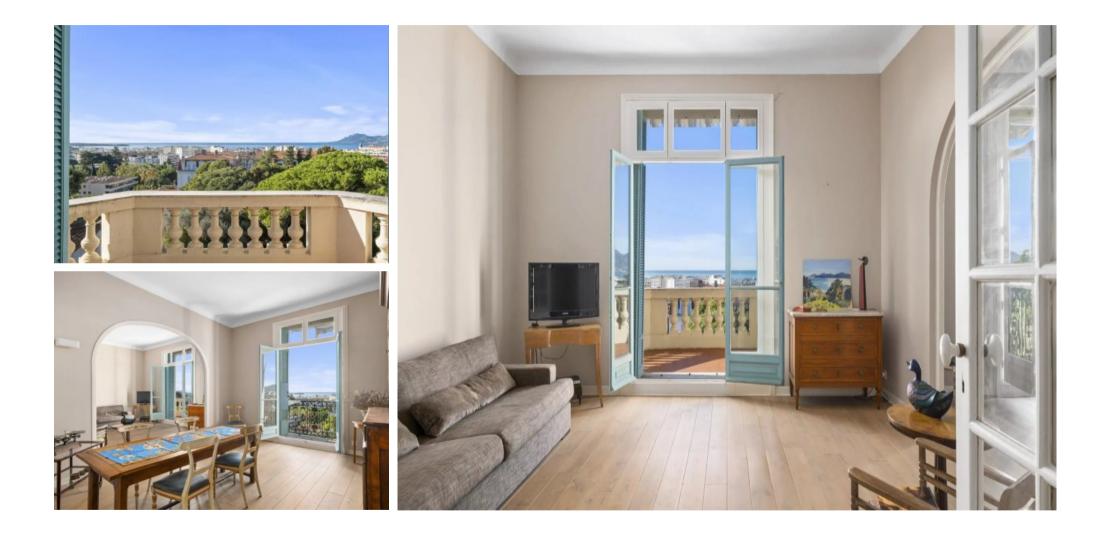

### Description

Ideally located between the Croisette and the hill of Californie area, magnificent apartment, 6 rooms, 4 bedrooms, large double living room, terrace facing south and sea view on the whole bay. Former suite on the top floor of a Belle Époque Hotel with green park, secure parking, lodge and full-time guardian. The apartment (165 sqm Carrez) is composed of a large entrance hall, a vast double living room with sea view opening onto the terrace, a en-suite bedroom with sea view and its bathroom communicating with a second bedroom exposed East, two bedrooms with a shower room, a guest toilet, a fully equipped kitchen and its large storeroom. The exposure crossing South, East and North offers a beautiful luminosity to the apartment. Recent renovation by an interior designer in order to preserve the spirit of this former luxury hotel. The view, the calm, the beautiful heights under ceiling and the volumes of the rooms make all the charm of this apartment. Very sought-after area of Cannes for its tranquility and at the same time close to the city center and to all amenities on foot. Ideal for any type of family in main or secondary residence. A cellar of 15 sqm completes this property. A large 2/3 car garage with high ceilings can be purchased in addition.