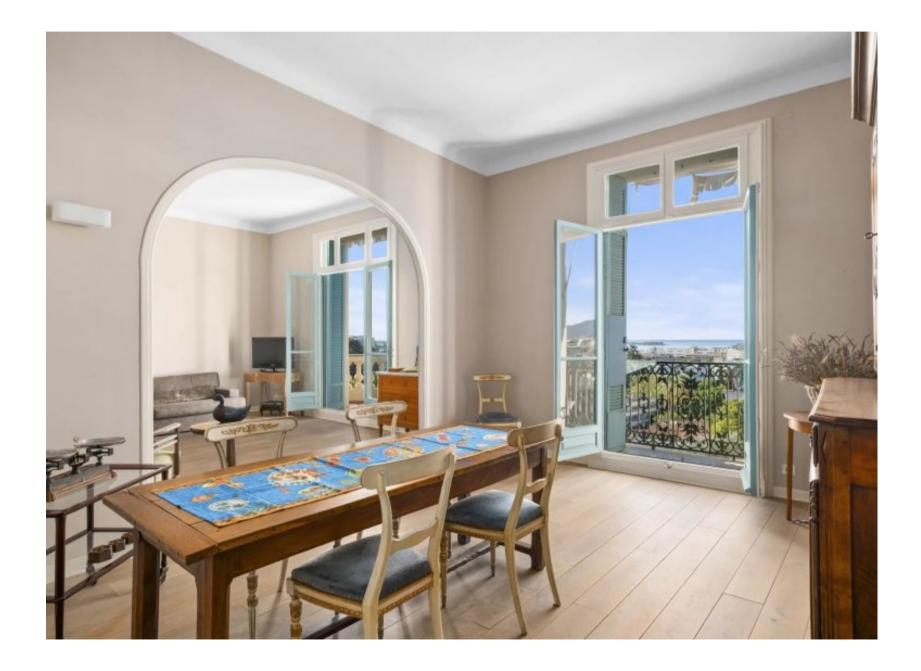

### Description

Ideally located between the Croisette and the hill of Californie area, magnificent apartment, 6 rooms, 4 bedrooms, large double living room, terrace facing south and sea view on the whole bay. Former suite on the top floor of a Belle Époque Hotel with green park, secure parking, lodge and full-time guardian. The apartment (165 sqm Carrez) is composed of a large entrance hall, a vast double living room with sea view opening onto the terrace, a en-suite bedroom with sea view and its bathroom communicating with a second bedroom exposed East, two bedrooms with a shower room, a guest toilet, a fully equipped kitchen and its large storeroom. The exposure crossing South, East and North offers a beautiful luminosity to the apartment. Recent renovation by an interior designer in order to preserve the spirit of this former luxury hotel. The view, the calm, the beautiful heights under ceiling and the volumes of the rooms make all the charm of this apartment. Very sought-after area of Cannes for its tranquility and at the same time close to the city center and to all amenities on foot. Ideal for any type of family in main or secondary residence. A cellar of 15 sqm completes this property. A large 2/3 car garage with high ceilings can be purchased in addition.