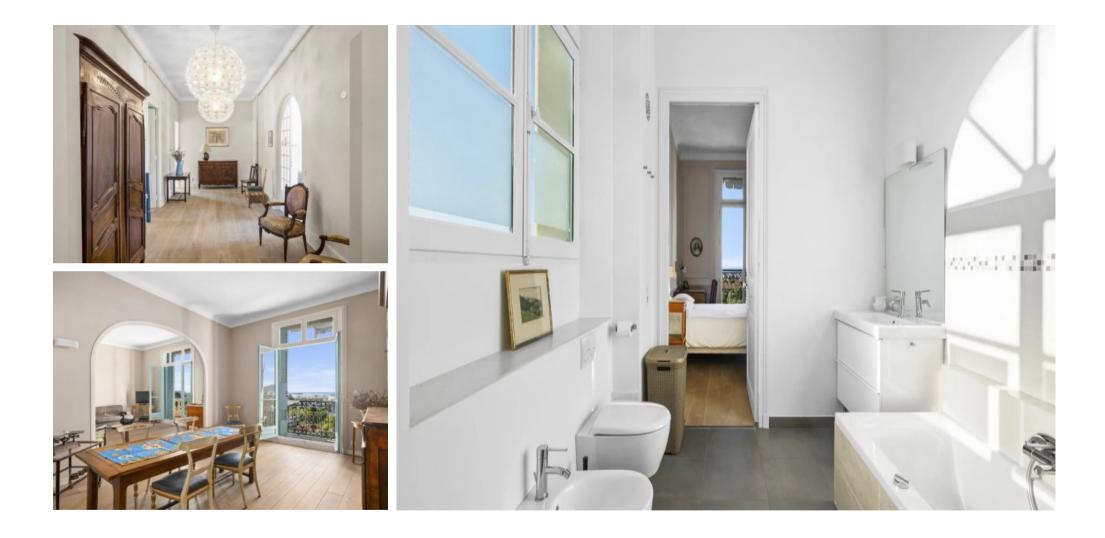

### Description

Ideally located between the Croisette and the hill of Californie area, magnificent apartment, 6 rooms, 4 bedrooms, large double living room, terrace facing south and sea view on the whole bay. Former suite on the top floor of a Belle Époque Hotel with green park, secure parking, lodge and full-time guardian. The apartment (165 sqm Carrez) is composed of a large entrance hall, a vast double living room with sea view opening onto the terrace, a en-suite bedroom with sea view and its bathroom communicating with a second bedroom exposed East, two bedrooms with a shower room, a guest toilet, a fully equipped kitchen and its large storeroom. The exposure crossing South, East and North offers a beautiful luminosity to the apartment. Recent renovation by an interior designer in order to preserve the spirit of this former luxury hotel. The view, the calm, the beautiful heights under ceiling and the volumes of the rooms make all the charm of this apartment. Very sought-after area of Cannes for its tranquility and at the same time close to the city center and to all amenities on foot. Ideal for any type of family in main or secondary residence. A cellar of 15 sqm completes this property. A large 2/3 car garage with high ceilings can be purchased in addition.