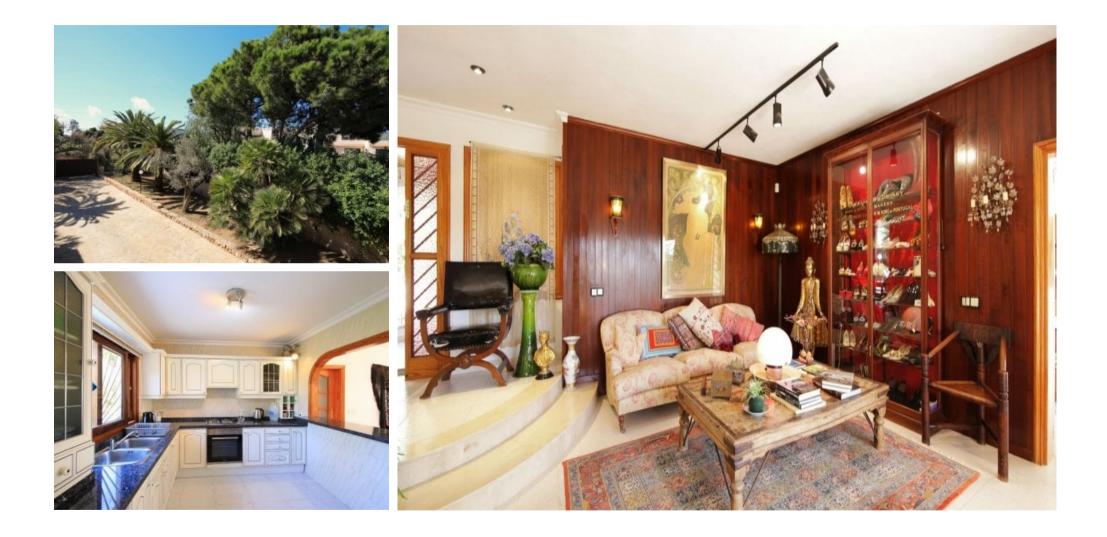

#### Description

This fabulous villa boasts a large main house on the ground floor with two bedrooms and two symmetrical independent apartments upstairs. Each apartment offers its own entrance, accessible via an external spiral staircase that forms an authentic stone tower structure. The property was built with prime materials to a very high standard so it has proper natural insulation. There are extensive lush exteriors and very comfortable interiors full of light. It is located in close proximity to shopping centres, fabulous beaches and the airport. A refreshing swimming pool will entice you into its waters in the warmer seasons. The three fireplaces will keep you warm and cosy in the cooler months. A welcoming driveway leads to an ample garage. Multiple terraces offer sea views whilst the roof terrace has spectacular views of lbiza's old town. Sports lovers will enjoy being close to the island's premier padel and tennis courts a short walk away.