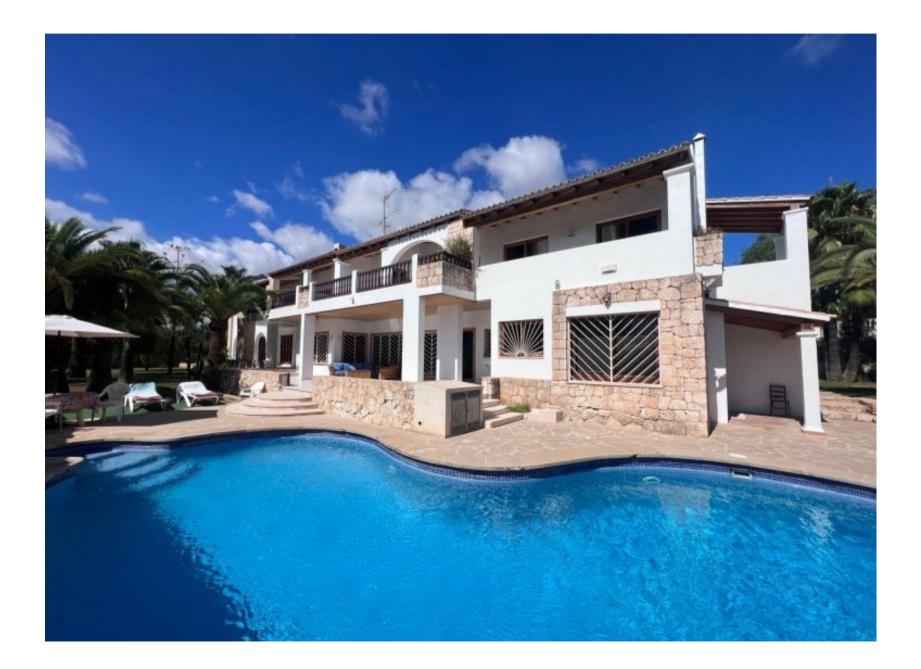

#### Description

This fabulous villa boasts a large main house on the ground floor with two bedrooms and two symmetrical independent apartments upstairs. Each apartment offers its own entrance, accessible via an external spiral staircase that forms an authentic stone tower structure. The property was built with prime materials to a very high standard so it has proper natural insulation. There are extensive lush exteriors and very comfortable interiors full of light. It is located in close proximity to shopping centres, fabulous beaches and the airport. A refreshing swimming pool will entice you into its waters in the warmer seasons. The three fireplaces will keep you warm and cosy in the cooler months. A welcoming driveway leads to an ample garage. Multiple terraces offer sea views whilst the roof terrace has spectacular views of lbiza's old town. Sports lovers will enjoy being close to the island's premier padel and tennis courts a short walk away.