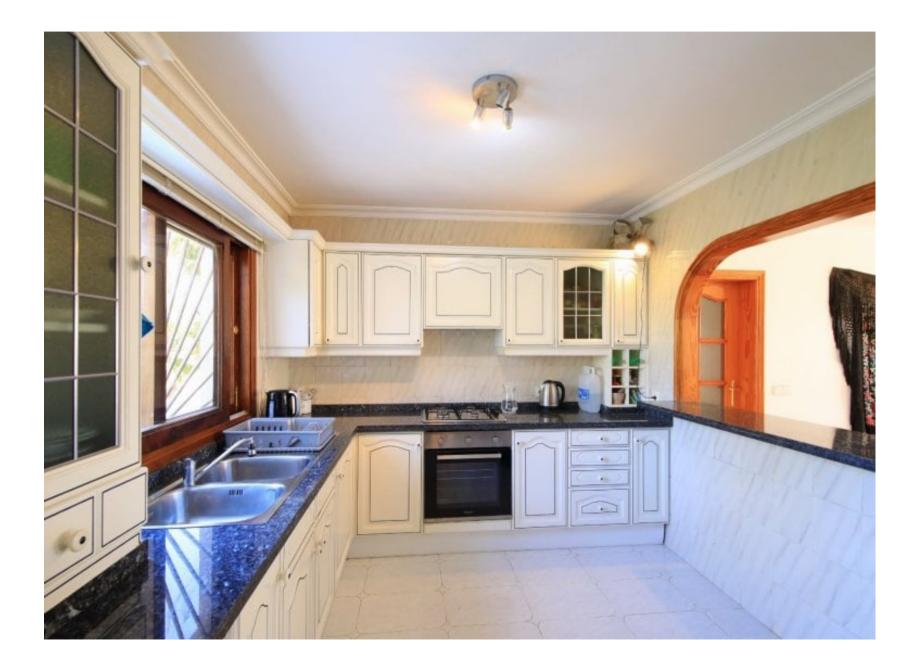

#### Description

This fabulous villa boasts a large main house on the ground floor with two bedrooms and two symmetrical independent apartments upstairs. Each apartment offers its own entrance, accessible via an external spiral staircase that forms an authentic stone tower structure. The property was built with prime materials to a very high standard so it has proper natural insulation. There are extensive lush exteriors and very comfortable interiors full of light. It is located in close proximity to shopping centres, fabulous beaches and the airport. A refreshing swimming pool will entice you into its waters in the warmer seasons. The three fireplaces will keep you warm and cosy in the cooler months. A welcoming driveway leads to an ample garage. Multiple terraces offer sea views whilst the roof terrace has spectacular views of lbiza's old town. Sports lovers will enjoy being close to the island's premier padel and tennis courts a short walk away.