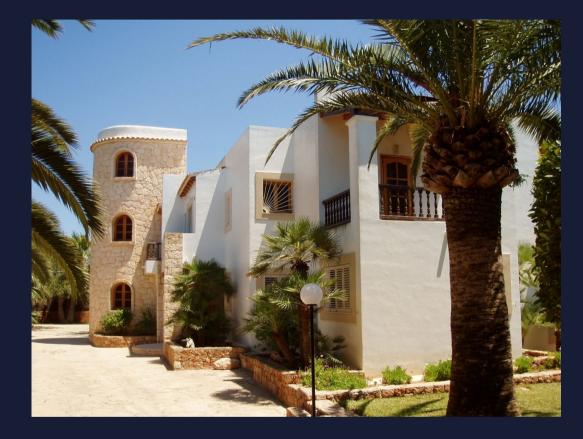

#### Description

This fabulous villa boasts a large main house on the ground floor with two bedrooms and two symmetrical independent apartments upstairs. Each apartment offers its own entrance, accessible via an external spiral staircase that forms an authentic stone tower structure. The property was built with prime materials to a very high standard so it has proper natural insulation. There are extensive lush exteriors and very comfortable interiors full of light. It is located in close proximity to shopping centres, fabulous beaches and the airport. A refreshing swimming pool will entice you into its waters in the warmer seasons. The three fireplaces will keep you warm and cosy in the cooler months. A welcoming driveway leads to an ample garage. Multiple terraces offer sea views whilst the roof terrace has spectacular views of lbiza's old town. Sports lovers will enjoy being close to the island's premier padel and tennis courts a short walk away.