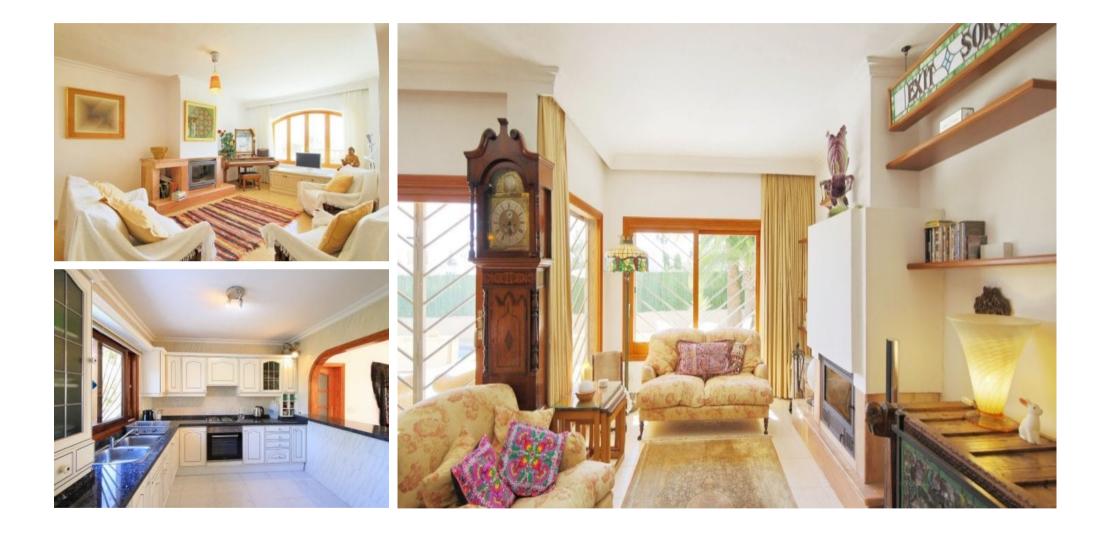

#### Description

This fabulous villa boasts a large main house on the ground floor with two bedrooms and two symmetrical independent apartments upstairs. Each apartment offers its own entrance, accessible via an external spiral staircase that forms an authentic stone tower structure. The property was built with prime materials to a very high standard so it has proper natural insulation. There are extensive lush exteriors and very comfortable interiors full of light. It is located in close proximity to shopping centres, fabulous beaches and the airport. A refreshing swimming pool will entice you into its waters in the warmer seasons. The three fireplaces will keep you warm and cosy in the cooler months. A welcoming driveway leads to an ample garage. Multiple terraces offer sea views whilst the roof terrace has spectacular views of lbiza's old town. Sports lovers will enjoy being close to the island's premier padel and tennis courts a short walk away.