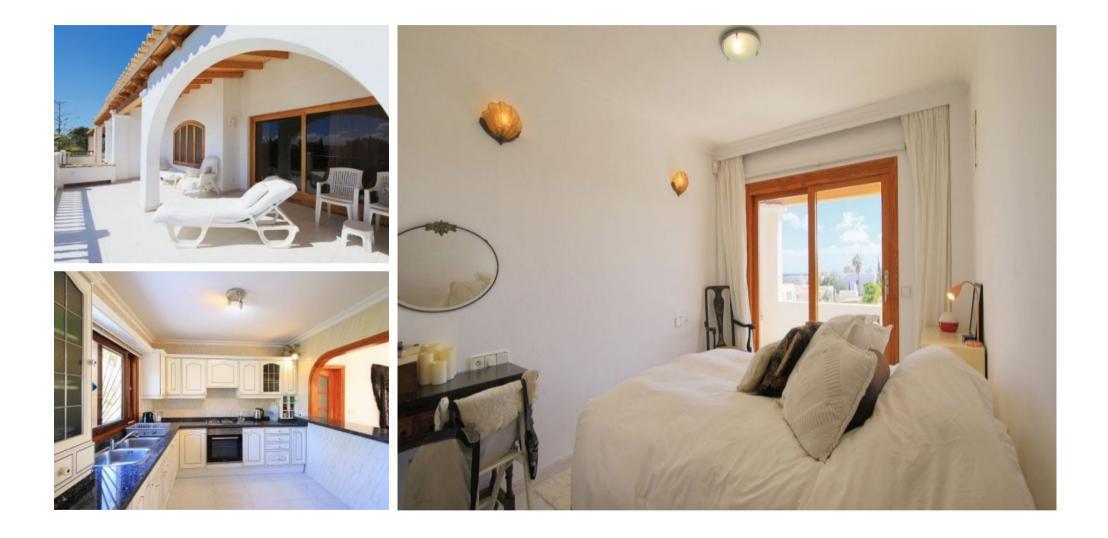

#### Description

This fabulous villa boasts a large main house on the ground floor with two bedrooms and two symmetrical independent apartments upstairs. Each apartment offers its own entrance, accessible via an external spiral staircase that forms an authentic stone tower structure. The property was built with prime materials to a very high standard so it has proper natural insulation. There are extensive lush exteriors and very comfortable interiors full of light. It is located in close proximity to shopping centres, fabulous beaches and the airport. A refreshing swimming pool will entice you into its waters in the warmer seasons. The three fireplaces will keep you warm and cosy in the cooler months. A welcoming driveway leads to an ample garage. Multiple terraces offer sea views whilst the roof terrace has spectacular views of lbiza's old town. Sports lovers will enjoy being close to the island's premier padel and tennis courts a short walk away.