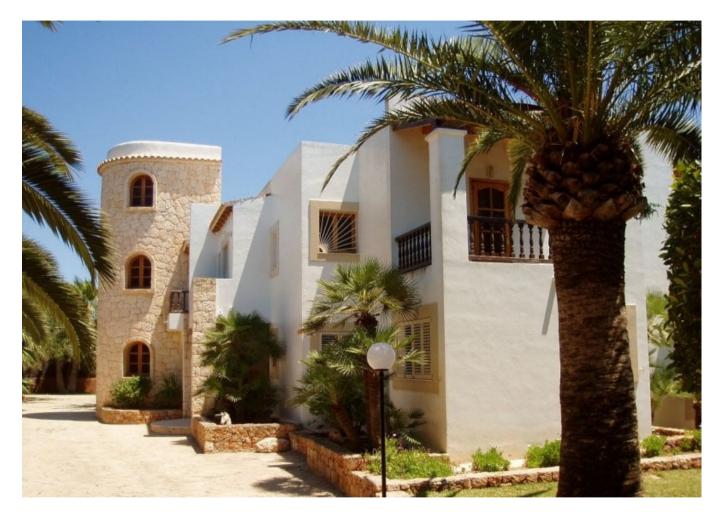

#### Description

This fabulous villa boasts a large main house on the ground floor with two bedrooms and two symmetrical independent apartments upstairs. Each apartment offers its own entrance, accessible via an external spiral staircase that forms an authentic stone tower structure. The property was built with prime materials to a very high standard so it has proper natural insulation. There are extensive lush exteriors and very comfortable interiors full of light. It is located in close proximity to shopping centres, fabulous beaches and the airport. A refreshing swimming pool will entice you into its waters in the warmer seasons. The three fireplaces will keep you warm and cosy in the cooler months. A welcoming driveway leads to an ample garage. Multiple terraces offer sea views whilst the roof terrace has spectacular views of lbiza's old town. Sports lovers will enjoy being close to the island's premier padel and tennis courts a short walk away.