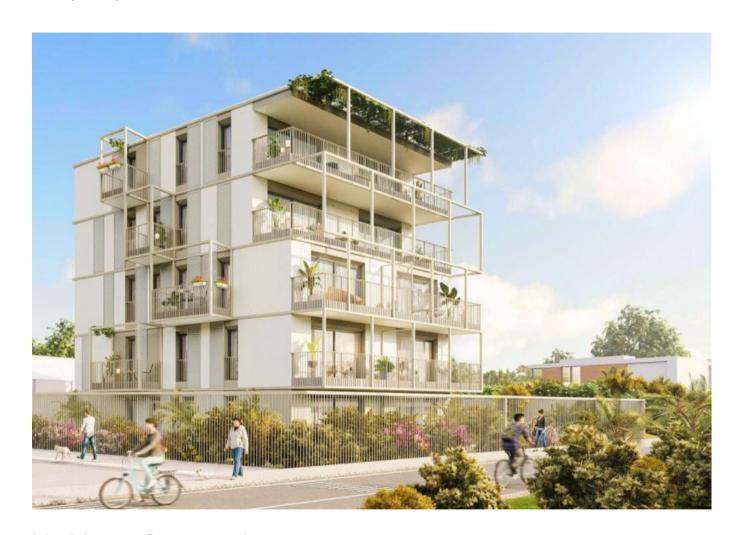

#### Description

Vesco 39 is a new development in San Remo, just 90 meters from the beaches. Only 8 apartments with a wonderful sea view near the Cycling Promenade. Vesco 39: Exclusive Living by the Sea - Two-Bedroom Residences in San Remo. Immerse yourself in the elegance of "Vesco 39", a distinguished real estate in phase of construction in the heart of San Remo, West Liguria. Situated just 90 meters from the azure Ligurian Sea and along the picturesque Walking and Cycling Promenade, Vesco 39 offers an exclusive and luxury lifestyle. The two-bedroom apartments are the epitome of sophistication and modern living. Each unit is meticulously designed to maximize space, comfort, and functionality. The large terraces with sea view or private gardens serve as your personal oasis, where you can soak up the Mediterranean ambiance and enjoy serene evenings. Vesco 39 is adorned with prestigious materials and luxury finishes, showcasing meticulous attention to detail. In addition to the exquisite living spaces, Vesco 39 offers the convenience of private garages and storage rooms. These additional amenities are perfect for securely storing bicycles and other personal items, ensuring that your living experience is as practical as it is luxurious. Two-bedroom units start from Euro 589.000-One bedroom units: please check our reference code "2840"Embrace the allure of San Remo with Vesco 39 - where luxury meets the sea.