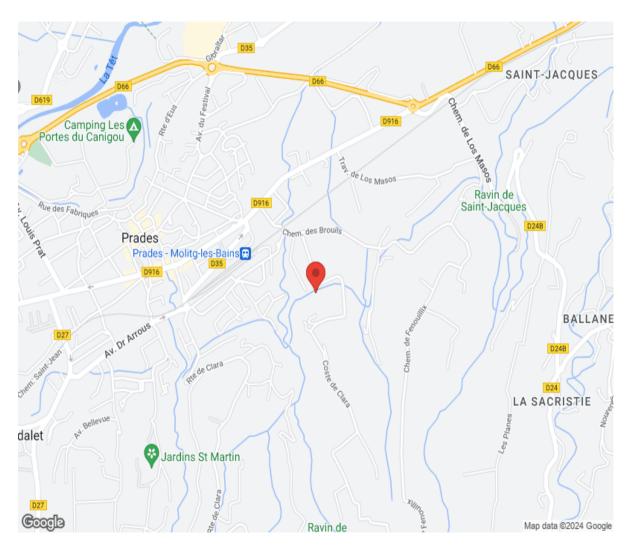

outbuildings
- Private parking

#### **Attributes**

- Mear ski slopes
- Refurbished

#### Description

Beautifully renovated stone Catalan farmhouse with mountain views, land and outbuildings - Nestled on the outskirts of the picturesque market town of Prades, this Catalan mas offers an idyllic retreat for those seeking tranquillity without sacrificing proximity to essential amenities. With the Mediterranean coastline, just 50km away (a mere 40-minute drive), ski slopes within 48km (1 hour), and the culturally rich city of Perpignan a mere 36km (25 minutes) distant, this residence strikes a harmonious balance between seclusion and accessibility. Perpignan boasts international airport access and high-speed rail links connecting France and Spain, including Barcelona.









### Location





# Hamptons

INTERNATIONAL

+44 20 3918 9635

international@hamptons.co.uk

www.hamptons-international.com