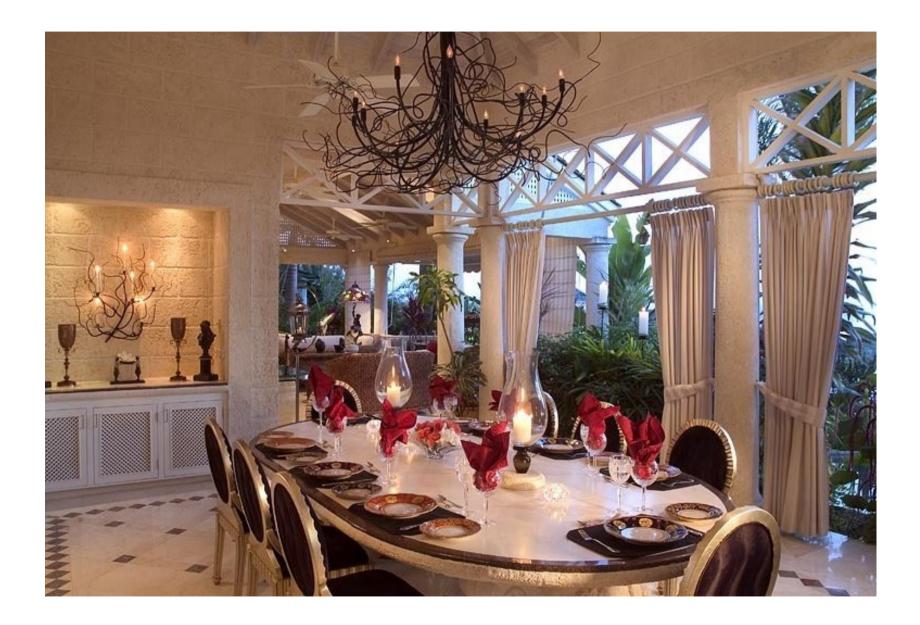

### Description

An opulent villa in the exclusive Sugar Hill Estate, Coral Sundown boasts some of the most panoramic views of Barbados' clear waters. The property occupies 2.6 acres of prime ridge-front land at the end of a cul-de-sac. Coral Sundown is built from coral screeding and offers 6 en suite bedrooms, a family TV room, powder room, large covered terrace with formal dining area, informal seating areas, bar, large swimming pool and pool house with second kitchen and dining table for casual eating.Nestled in the exclusive Sugar Hill Estate, Coral Sundown boasts some of the most panoramic views of Barbados' clear waters. This opulent property occupies 2.6 acres of prime ridge-front land at the end of a cul-de-sac. Coral Sundown is built from coral screeding and offers six en suite bedrooms, a family TV room, powder room, large covered terrace with formal dining area, informal seating areas, bar, large swimming pool and pool house with second kitchen and dining table for casual eating. Every bedroom offers uninterupted views of the turqouise waters of the Caribbean Sea and other breathtaking Barbadian scenery. The ground floor accommodates four bedroom suites that open out to the stunning gardens. The two main suites are located on the first level and open out to private balconies with lush, well manicured grounds that include private tennis courts, a double car garage and welcoming driveway lined with mesmerising palm trees. Owners and residents of Sugar Hill Estate have access to the community's wonderful amenities including flood-lit tennis courts, Clubhouse with on-site restaurants, communal pool overlooking the Caribbean Sea, gym facilities as well as 24 hour security. Floor Area (Square Footage): Ground Floor (Covered Area) - 6,415 sq.ft. First Floor (Covered Area) - 2,155 sq.ft.