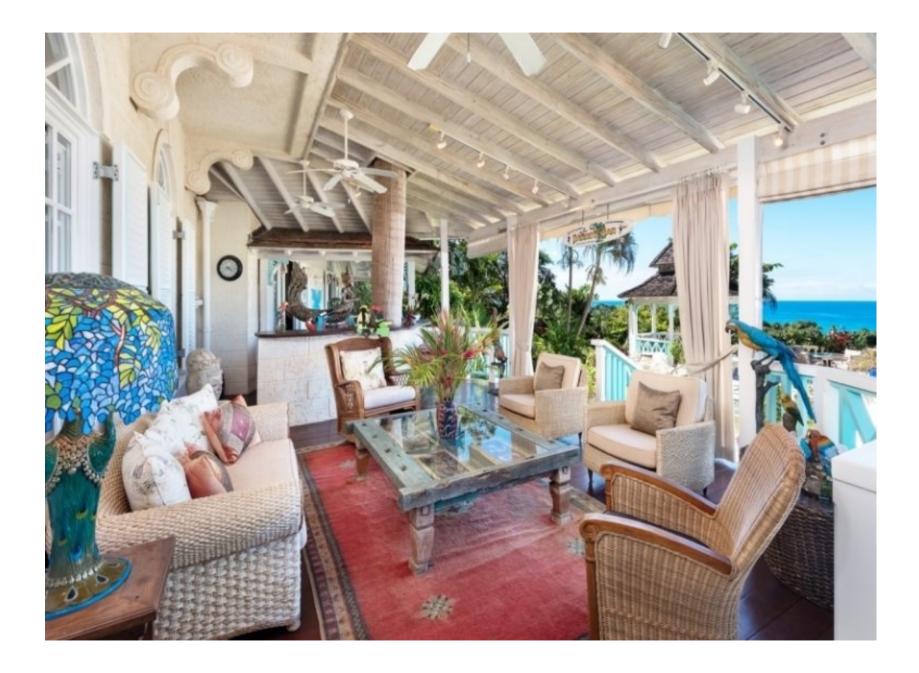

### Description

An opulent villa in the exclusive Sugar Hill Estate, Coral Sundown boasts some of the most panoramic views of Barbados' clear waters. The property occupies 2.6 acres of prime ridge-front land at the end of a cul-de-sac. Coral Sundown is built from coral screeding and offers 6 en suite bedrooms, a family TV room, powder room, large covered terrace with formal dining area, informal seating areas, bar, large swimming pool and pool house with second kitchen and dining table for casual eating.Nestled in the exclusive Sugar Hill Estate, Coral Sundown boasts some of the most panoramic views of Barbados' clear waters. This opulent property occupies 2.6 acres of prime ridge-front land at the end of a cul-de-sac. Coral Sundown is built from coral screeding and offers six en suite bedrooms, a family TV room, powder room, large covered terrace with formal dining area, informal seating areas, bar, large swimming pool and pool house with second kitchen and dining table for casual eating. Every bedroom offers uninterupted views of the turqouise waters of the Caribbean Sea and other breathtaking Barbadian scenery. The ground floor accommodates four bedroom suites that open out to the stunning gardens. The two main suites are located on the first level and open out to private balconies with lush, well manicured grounds that include private tennis courts, a double car garage and welcoming driveway lined with mesmerising palm trees. Owners and residents of Sugar Hill Estate have access to the community's wonderful amenities including flood-lit tennis courts, Clubhouse with on-site restaurants, communal pool overlooking the Caribbean Sea, gym facilities as well as 24 hour security. Floor Area (Square Footage): Ground Floor (Covered Area) - 6,415 sq.ft. First Floor (Covered Area) - 2,155 sq.ft.