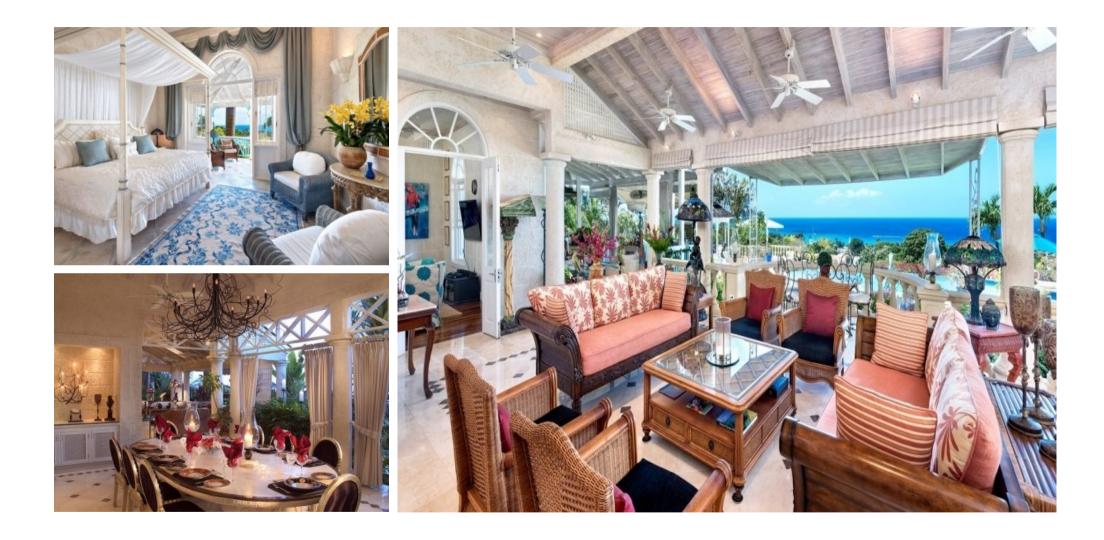

### Description

An opulent villa in the exclusive Sugar Hill Estate, Coral Sundown boasts some of the most panoramic views of Barbados' clear waters. The property occupies 2.6 acres of prime ridge-front land at the end of a cul-de-sac. Coral Sundown is built from coral screeding and offers 6 en suite bedrooms, a family TV room, powder room, large covered terrace with formal dining area, informal seating areas, bar, large swimming pool and pool house with second kitchen and dining table for casual eating.Nestled in the exclusive Sugar Hill Estate, Coral Sundown boasts some of the most panoramic views of Barbados' clear waters. This opulent property occupies 2.6 acres of prime ridge-front land at the end of a cul-de-sac. Coral Sundown is built from coral screeding and offers six en suite bedrooms, a family TV room, powder room, large covered terrace with formal dining area, informal seating areas, bar, large swimming pool and pool house with second kitchen and dining table for casual eating. Every bedroom offers uninterupted views of the turqouise waters of the Caribbean Sea and other breathtaking Barbadian scenery. The ground floor accommodates four bedroom suites that open out to the stunning gardens. The two main suites are located on the first level and open out to private balconies with lush, well manicured grounds that include private tennis courts, a double car garage and welcoming driveway lined with mesmerising palm trees. Owners and residents of Sugar Hill Estate have access to the community's wonderful amenities including flood-lit tennis courts, Clubhouse with on-site restaurants, communal pool overlooking the Caribbean Sea, gym facilities as well as 24 hour security. Floor Area (Square Footage): Ground Floor (Covered Area) - 6,415 sq.ft. First Floor (Covered Area) - 2,155 sq.ft.