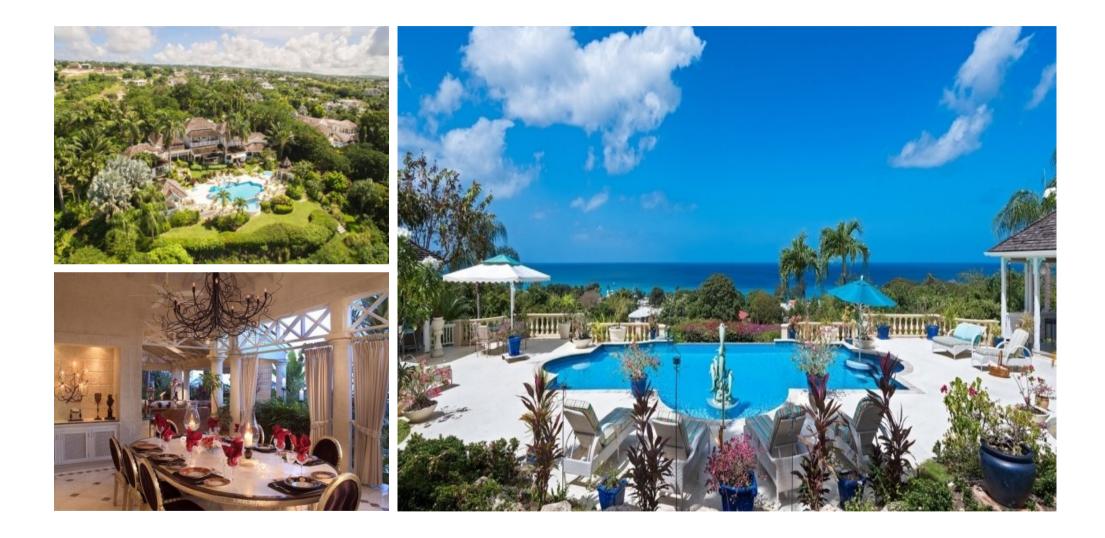

### Description

An opulent villa in the exclusive Sugar Hill Estate, Coral Sundown boasts some of the most panoramic views of Barbados' clear waters. The property occupies 2.6 acres of prime ridge-front land at the end of a cul-de-sac. Coral Sundown is built from coral screeding and offers 6 en suite bedrooms, a family TV room, powder room, large covered terrace with formal dining area, informal seating areas, bar, large swimming pool and pool house with second kitchen and dining table for casual eating.Nestled in the exclusive Sugar Hill Estate, Coral Sundown boasts some of the most panoramic views of Barbados' clear waters. This opulent property occupies 2.6 acres of prime ridge-front land at the end of a cul-de-sac. Coral Sundown is built from coral screeding and offers six en suite bedrooms, a family TV room, powder room, large covered terrace with formal dining area, informal seating areas, bar, large swimming pool and pool house with second kitchen and dining table for casual eating. Every bedroom offers uninterupted views of the turqouise waters of the Caribbean Sea and other breathtaking Barbadian scenery. The ground floor accommodates four bedroom suites that open out to the stunning gardens. The two main suites are located on the first level and open out to private balconies with lush, well manicured grounds that include private tennis courts, a double car garage and welcoming driveway lined with mesmerising palm trees. Owners and residents of Sugar Hill Estate have access to the community's wonderful amenities including flood-lit tennis courts, Clubhouse with on-site restaurants, communal pool overlooking the Caribbean Sea, gym facilities as well as 24 hour security. Floor Area (Square Footage): Ground Floor (Covered Area) - 6,415 sq.ft. First Floor (Covered Area) - 2,155 sq.ft.