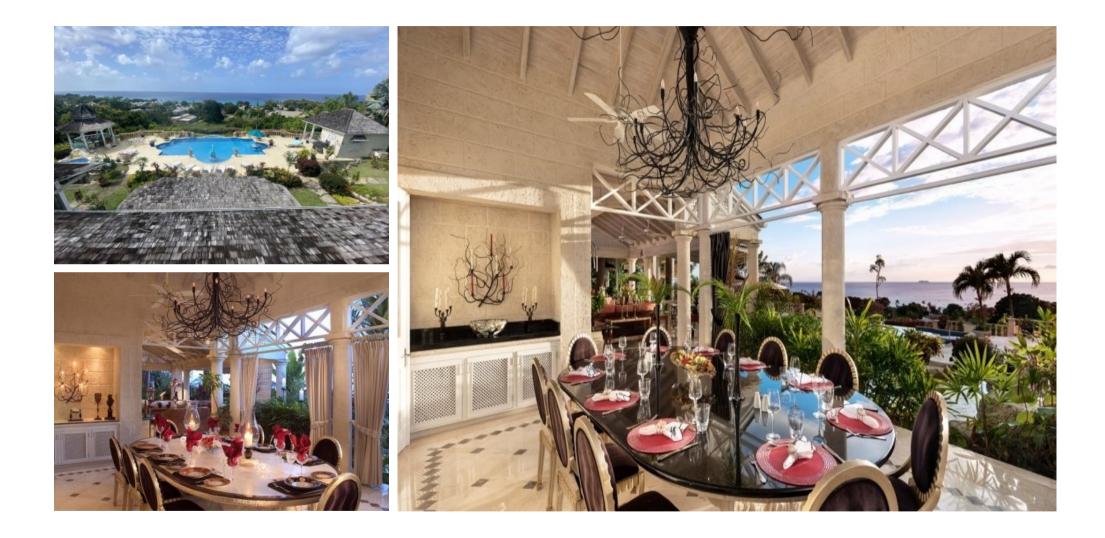

### Description

An opulent villa in the exclusive Sugar Hill Estate, Coral Sundown boasts some of the most panoramic views of Barbados' clear waters. The property occupies 2.6 acres of prime ridge-front land at the end of a cul-de-sac. Coral Sundown is built from coral screeding and offers 6 en suite bedrooms, a family TV room, powder room, large covered terrace with formal dining area, informal seating areas, bar, large swimming pool and pool house with second kitchen and dining table for casual eating.Nestled in the exclusive Sugar Hill Estate, Coral Sundown boasts some of the most panoramic views of Barbados' clear waters. This opulent property occupies 2.6 acres of prime ridge-front land at the end of a cul-de-sac. Coral Sundown is built from coral screeding and offers six en suite bedrooms, a family TV room, powder room, large covered terrace with formal dining area, informal seating areas, bar, large swimming pool and pool house with second kitchen and dining table for casual eating. Every bedroom offers uninterupted views of the turqouise waters of the Caribbean Sea and other breathtaking Barbadian scenery. The ground floor accommodates four bedroom suites that open out to the stunning gardens. The two main suites are located on the first level and open out to private balconies with lush, well manicured grounds that include private tennis courts, a double car garage and welcoming driveway lined with mesmerising palm trees. Owners and residents of Sugar Hill Estate have access to the community's wonderful amenities including flood-lit tennis courts, Clubhouse with on-site restaurants, communal pool overlooking the Caribbean Sea, gym facilities as well as 24 hour security. Floor Area (Square Footage): Ground Floor (Covered Area) - 6,415 sq.ft. First Floor (Covered Area) - 2,155 sq.ft.