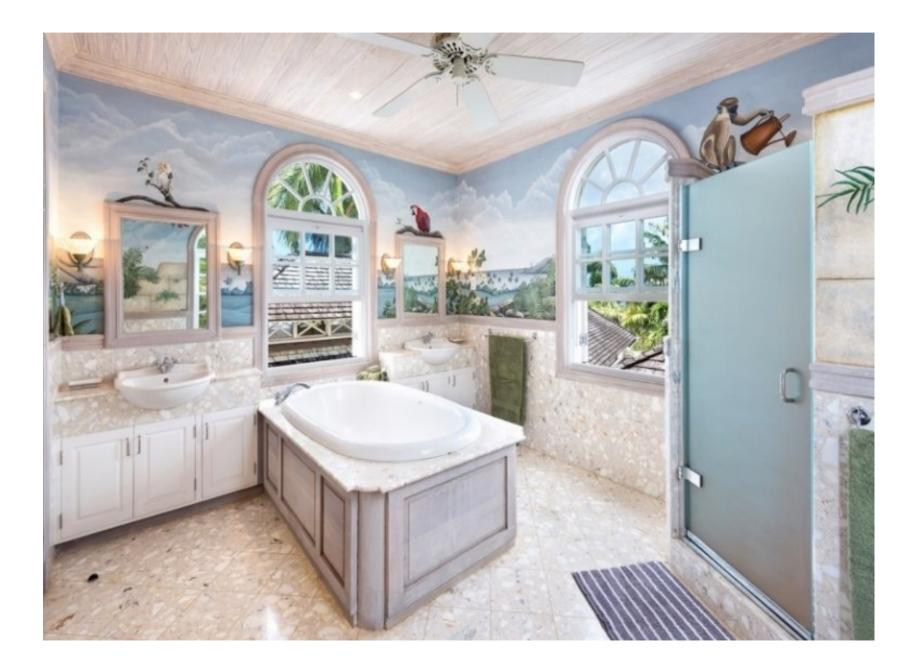

### Description

An opulent villa in the exclusive Sugar Hill Estate, Coral Sundown boasts some of the most panoramic views of Barbados' clear waters. The property occupies 2.6 acres of prime ridge-front land at the end of a cul-de-sac. Coral Sundown is built from coral screeding and offers 6 en suite bedrooms, a family TV room, powder room, large covered terrace with formal dining area, informal seating areas, bar, large swimming pool and pool house with second kitchen and dining table for casual eating.Nestled in the exclusive Sugar Hill Estate, Coral Sundown boasts some of the most panoramic views of Barbados' clear waters. This opulent property occupies 2.6 acres of prime ridge-front land at the end of a cul-de-sac. Coral Sundown is built from coral screeding and offers six en suite bedrooms, a family TV room, powder room, large covered terrace with formal dining area, informal seating areas, bar, large swimming pool and pool house with second kitchen and dining table for casual eating. Every bedroom offers uninterupted views of the turqouise waters of the Caribbean Sea and other breathtaking Barbadian scenery. The ground floor accommodates four bedroom suites that open out to the stunning gardens. The two main suites are located on the first level and open out to private balconies with lush, well manicured grounds that include private tennis courts, a double car garage and welcoming driveway lined with mesmerising palm trees. Owners and residents of Sugar Hill Estate have access to the community's wonderful amenities including flood-lit tennis courts, Clubhouse with on-site restaurants, communal pool overlooking the Caribbean Sea, gym facilities as well as 24 hour security. Floor Area (Square Footage): Ground Floor (Covered Area) - 6,415 sq.ft. First Floor (Covered Area) - 2,155 sq.ft.