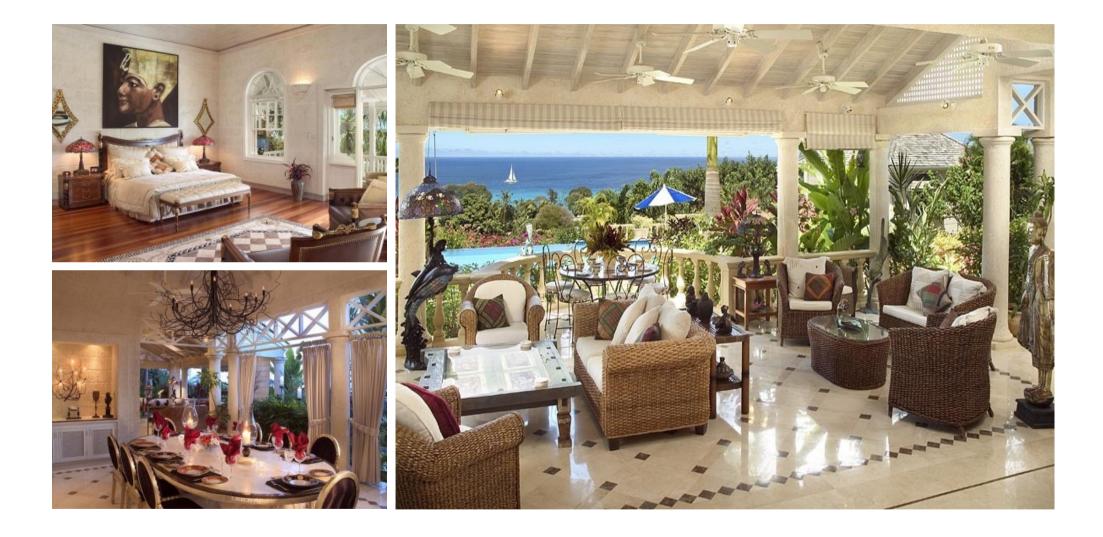

### Description

An opulent villa in the exclusive Sugar Hill Estate, Coral Sundown boasts some of the most panoramic views of Barbados' clear waters. The property occupies 2.6 acres of prime ridge-front land at the end of a cul-de-sac. Coral Sundown is built from coral screeding and offers 6 en suite bedrooms, a family TV room, powder room, large covered terrace with formal dining area, informal seating areas, bar, large swimming pool and pool house with second kitchen and dining table for casual eating.Nestled in the exclusive Sugar Hill Estate, Coral Sundown boasts some of the most panoramic views of Barbados' clear waters. This opulent property occupies 2.6 acres of prime ridge-front land at the end of a cul-de-sac. Coral Sundown is built from coral screeding and offers six en suite bedrooms, a family TV room, powder room, large covered terrace with formal dining area, informal seating areas, bar, large swimming pool and pool house with second kitchen and dining table for casual eating. Every bedroom offers uninterupted views of the turqouise waters of the Caribbean Sea and other breathtaking Barbadian scenery. The ground floor accommodates four bedroom suites that open out to the stunning gardens. The two main suites are located on the first level and open out to private balconies with lush, well manicured grounds that include private tennis courts, a double car garage and welcoming driveway lined with mesmerising palm trees. Owners and residents of Sugar Hill Estate have access to the community's wonderful amenities including flood-lit tennis courts, Clubhouse with on-site restaurants, communal pool overlooking the Caribbean Sea, gym facilities as well as 24 hour security. Floor Area (Square Footage): Ground Floor (Covered Area) - 6,415 sq.ft. First Floor (Covered Area) - 2,155 sq.ft.