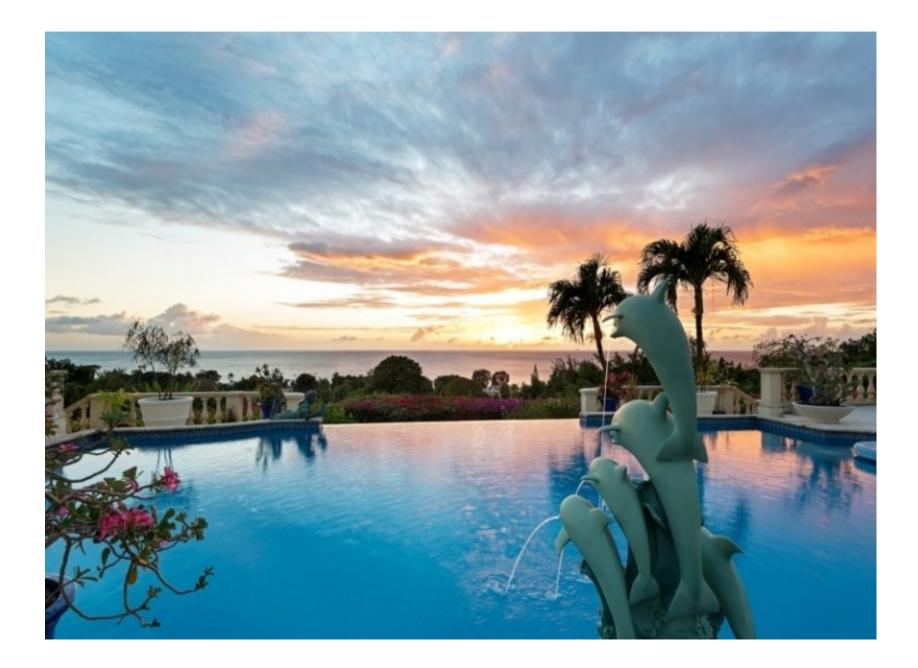

### Description

An opulent villa in the exclusive Sugar Hill Estate, Coral Sundown boasts some of the most panoramic views of Barbados' clear waters. The property occupies 2.6 acres of prime ridge-front land at the end of a cul-de-sac. Coral Sundown is built from coral screeding and offers 6 en suite bedrooms, a family TV room, powder room, large covered terrace with formal dining area, informal seating areas, bar, large swimming pool and pool house with second kitchen and dining table for casual eating.Nestled in the exclusive Sugar Hill Estate, Coral Sundown boasts some of the most panoramic views of Barbados' clear waters. This opulent property occupies 2.6 acres of prime ridge-front land at the end of a cul-de-sac. Coral Sundown is built from coral screeding and offers six en suite bedrooms, a family TV room, powder room, large covered terrace with formal dining area, informal seating areas, bar, large swimming pool and pool house with second kitchen and dining table for casual eating. Every bedroom offers uninterupted views of the turqouise waters of the Caribbean Sea and other breathtaking Barbadian scenery. The ground floor accommodates four bedroom suites that open out to the stunning gardens. The two main suites are located on the first level and open out to private balconies with lush, well manicured grounds that include private tennis courts, a double car garage and welcoming driveway lined with mesmerising palm trees. Owners and residents of Sugar Hill Estate have access to the community's wonderful amenities including flood-lit tennis courts, Clubhouse with on-site restaurants, communal pool overlooking the Caribbean Sea, gym facilities as well as 24 hour security. Floor Area (Square Footage): Ground Floor (Covered Area) - 6,415 sq.ft. First Floor (Covered Area) - 2,155 sq.ft.