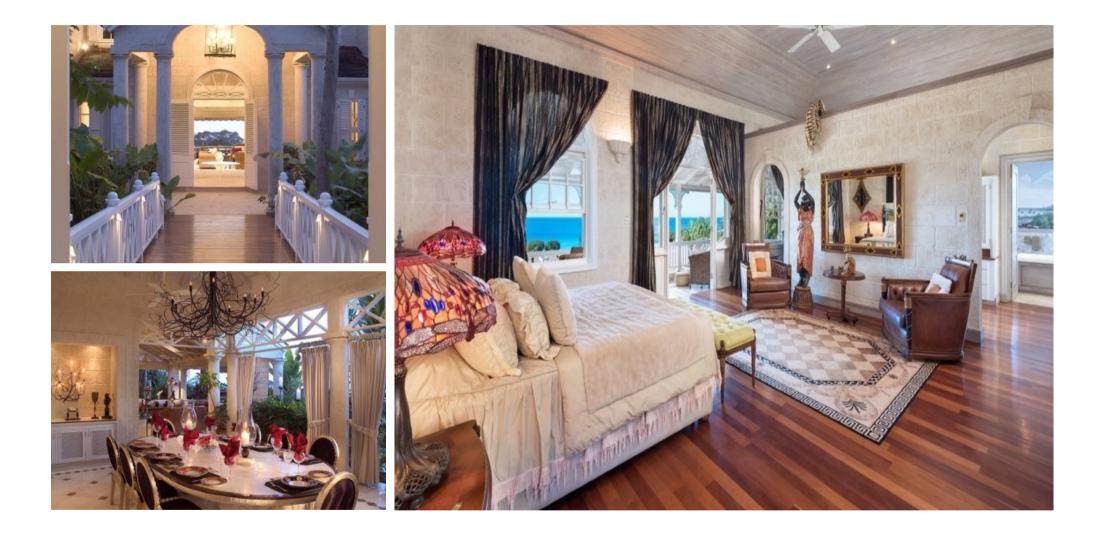

### Description

An opulent villa in the exclusive Sugar Hill Estate, Coral Sundown boasts some of the most panoramic views of Barbados' clear waters. The property occupies 2.6 acres of prime ridge-front land at the end of a cul-de-sac. Coral Sundown is built from coral screeding and offers 6 en suite bedrooms, a family TV room, powder room, large covered terrace with formal dining area, informal seating areas, bar, large swimming pool and pool house with second kitchen and dining table for casual eating.Nestled in the exclusive Sugar Hill Estate, Coral Sundown boasts some of the most panoramic views of Barbados' clear waters. This opulent property occupies 2.6 acres of prime ridge-front land at the end of a cul-de-sac. Coral Sundown is built from coral screeding and offers six en suite bedrooms, a family TV room, powder room, large covered terrace with formal dining area, informal seating areas, bar, large swimming pool and pool house with second kitchen and dining table for casual eating. Every bedroom offers uninterupted views of the turqouise waters of the Caribbean Sea and other breathtaking Barbadian scenery. The ground floor accommodates four bedroom suites that open out to the stunning gardens. The two main suites are located on the first level and open out to private balconies with lush, well manicured grounds that include private tennis courts, a double car garage and welcoming driveway lined with mesmerising palm trees. Owners and residents of Sugar Hill Estate have access to the community's wonderful amenities including flood-lit tennis courts, Clubhouse with on-site restaurants, communal pool overlooking the Caribbean Sea, gym facilities as well as 24 hour security. Floor Area (Square Footage): Ground Floor (Covered Area) - 6,415 sq.ft. First Floor (Covered Area) - 2,155 sq.ft.