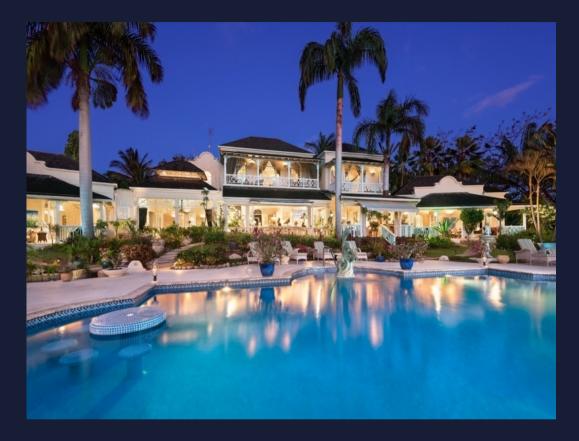

### Description

An opulent villa in the exclusive Sugar Hill Estate, Coral Sundown boasts some of the most panoramic views of Barbados' clear waters. The property occupies 2.6 acres of prime ridge-front land at the end of a cul-de-sac. Coral Sundown is built from coral screeding and offers 6 en suite bedrooms, a family TV room, powder room, large covered terrace with formal dining area, informal seating areas, bar, large swimming pool and pool house with second kitchen and dining table for casual eating.Nestled in the exclusive Sugar Hill Estate, Coral Sundown boasts some of the most panoramic views of Barbados' clear waters. This opulent property occupies 2.6 acres of prime ridge-front land at the end of a cul-de-sac. Coral Sundown is built from coral screeding and offers six en suite bedrooms, a family TV room, powder room, large covered terrace with formal dining area, informal seating areas, bar, large swimming pool and pool house with second kitchen and dining table for casual eating. Every bedroom offers uninterupted views of the turqouise waters of the Caribbean Sea and other breathtaking Barbadian scenery. The ground floor accommodates four bedroom suites that open out to the stunning gardens. The two main suites are located on the first level and open out to private balconies with lush, well manicured grounds that include private tennis courts, a double car garage and welcoming driveway lined with mesmerising palm trees. Owners and residents of Sugar Hill Estate have access to the community's wonderful amenities including flood-lit tennis courts, Clubhouse with on-site restaurants, communal pool overlooking the Caribbean Sea, gym facilities as well as 24 hour security. Floor Area (Square Footage): Ground Floor (Covered Area) - 6,415 sq.ft. First Floor (Covered Area) - 2,155 sq.ft.