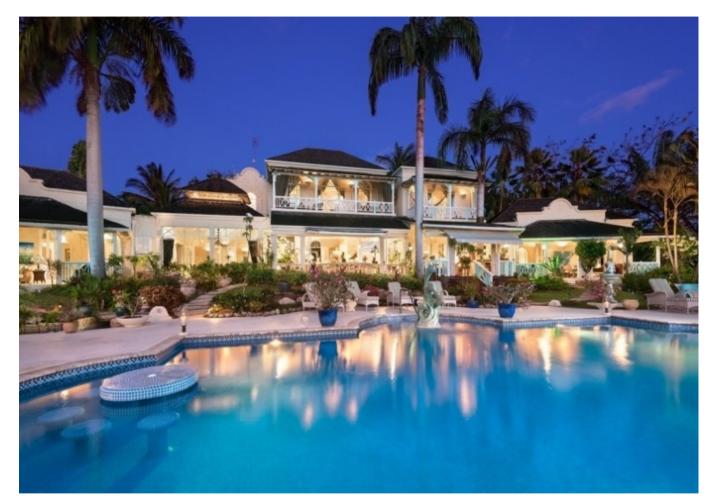

### Description

An opulent villa in the exclusive Sugar Hill Estate, Coral Sundown boasts some of the most panoramic views of Barbados' clear waters. The property occupies 2.6 acres of prime ridge-front land at the end of a cul-de-sac. Coral Sundown is built from coral screeding and offers 6 en suite bedrooms, a family TV room, powder room, large covered terrace with formal dining area, informal seating areas, bar, large swimming pool and pool house with second kitchen and dining table for casual eating.Nestled in the exclusive Sugar Hill Estate, Coral Sundown boasts some of the most panoramic views of Barbados' clear waters. This opulent property occupies 2.6 acres of prime ridge-front land at the end of a cul-de-sac. Coral Sundown is built from coral screeding and offers six en suite bedrooms, a family TV room, powder room, large covered terrace with formal dining area, informal seating areas, bar, large swimming pool and pool house with second kitchen and dining table for casual eating. Every bedroom offers uninterupted views of the turqouise waters of the Caribbean Sea and other breathtaking Barbadian scenery. The ground floor accommodates four bedroom suites that open out to the stunning gardens. The two main suites are located on the first level and open out to private balconies with lush, well manicured grounds that include private tennis courts, a double car garage and welcoming driveway lined with mesmerising palm trees. Owners and residents of Sugar Hill Estate have access to the community's wonderful amenities including flood-lit tennis courts, Clubhouse with on-site restaurants, communal pool overlooking the Caribbean Sea, gym facilities as well as 24 hour security. Floor Area (Square Footage): Ground Floor (Covered Area) - 6,415 sq.ft. First Floor (Covered Area) - 2,155 sq.ft.