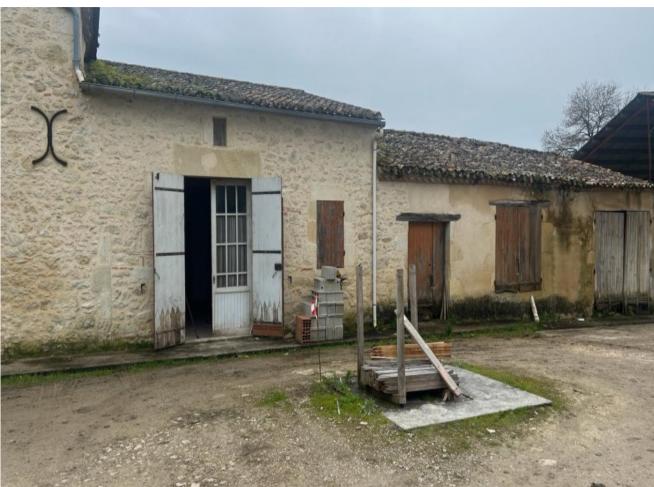

#### Description

Old stone farmhouse surrounded by countryside and vineyards in need of renovation - This is an old stone farmhouse which needs complete renovation. The rooms are each approx 25 msq. There is a large wide central hallway. There is also an outbuilding which could be converted into extra living space possibly business potential to create rental annex. It is surrounded by green fields and vines.