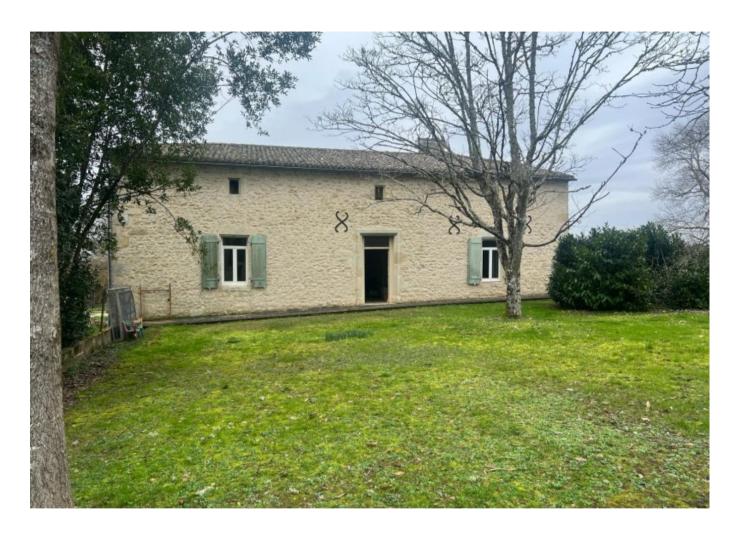

#### Description

Old stone farmhouse surrounded by countryside and vineyards in need of renovation - This is an old stone farmhouse which needs complete renovation. The rooms are each approx 25 msq. There is a large wide central hallway. There is also an outbuilding which could be converted into extra living space possibly business potential to create rental annex. It is surrounded by green fields and vines.