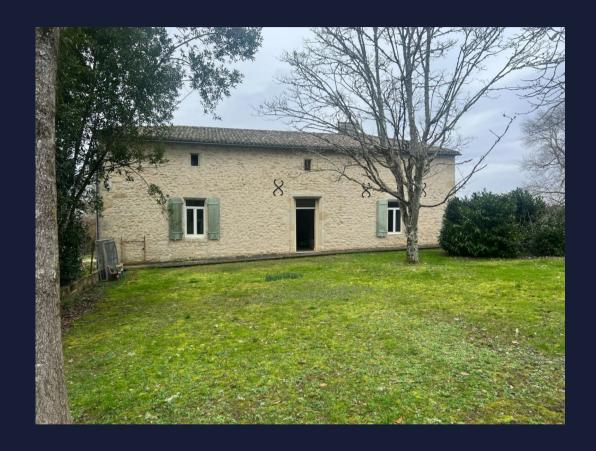

#### Description

Old stone farmhouse surrounded by countryside and vineyards in need of renovation - This is an old stone farmhouse which needs complete renovation. The rooms are each approx 25 msq. There is a large wide central hallway. There is also an outbuilding which could be converted into extra living space possibly business potential to create rental annex. It is surrounded by green fields and vines.