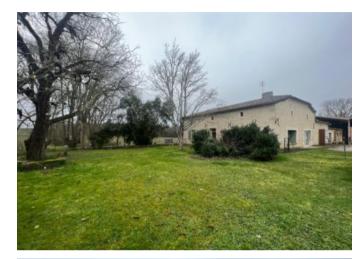

#### Description

Old stone farmhouse surrounded by countryside and vineyards in need of renovation - This is an old stone farmhouse which needs complete renovation. The rooms are each approx 25 msq. There is a large wide central hallway. There is also an outbuilding which could be converted into extra living space possibly business potential to create rental annex. It is surrounded by green fields and vines.