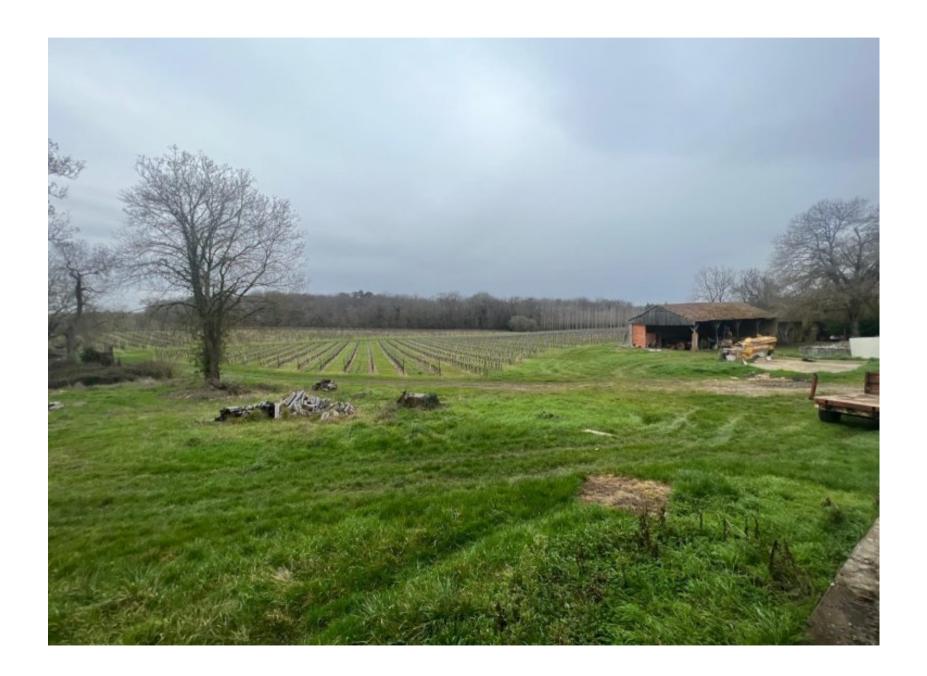

#### Description

Old stone farmhouse surrounded by countryside and vineyards in need of renovation - This is an old stone farmhouse which needs complete renovation. The rooms are each approx 25 msq. There is a large wide central hallway. There is also an outbuilding which could be converted into extra living space possibly business potential to create rental annex. It is surrounded by green fields and vines.