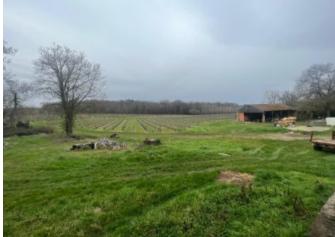

#### Description

Old stone farmhouse surrounded by countryside and vineyards in need of renovation - This is an old stone farmhouse which needs complete renovation. The rooms are each approx 25 msq. There is a large wide central hallway. There is also an outbuilding which could be converted into extra living space possibly business potential to create rental annex. It is surrounded by green fields and vines.