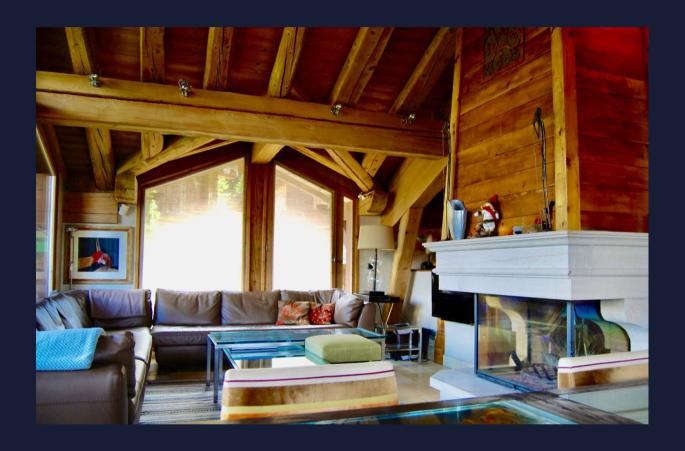

#### Description

Exclusive 4 bedroom detached chalet in the centre of Courchevel 1850 close to ski piste & commerces. - Laid out over four floors, this beautiful ski chalet boasts the highest level of finishes, luxury touches, and a stunning design with a spiral stone & wood main staircase. The chalet is nestled in a peaceful residential area in the centre of Courchevel 1850 yet easy walking distance to the boutiques & restaurants as well as the ski piste, just 110 m flat walk away. The chalet has a southeast orientation with large windows and lots of lights. This luxurious property is comprised of 4 spacious bedrooms, two with en-suite bathrooms, a gorgeous open-plan living space with an open fireplace & balcony overlooking the mountains plus a large terrace, ski room, and spa area approximately 16.5 m<sup>2</sup> with a sauna & relaxation area. The chalet is one of three chalets that make up a small co-property that shares a private heated driveway. This property is a rare find on the local market with such a reasonable price.