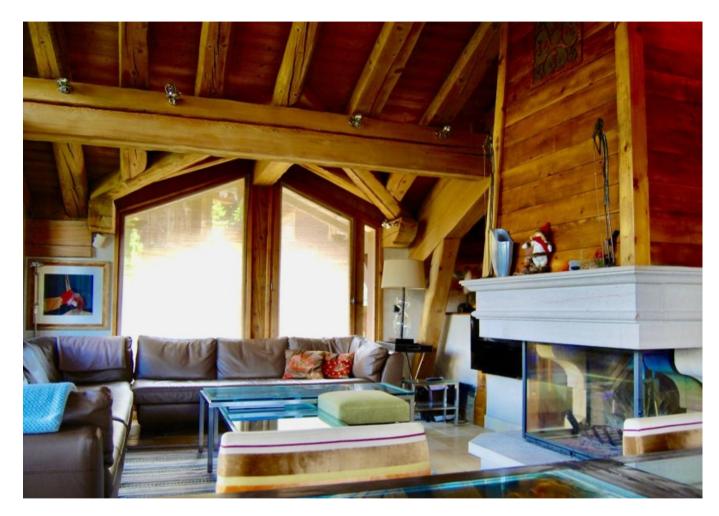

#### Description

Exclusive 4 bedroom detached chalet in the centre of Courchevel 1850 close to ski piste & commerces. - Laid out over four floors, this beautiful ski chalet boasts the highest level of finishes, luxury touches, and a stunning design with a spiral stone & wood main staircase. The chalet is nestled in a peaceful residential area in the centre of Courchevel 1850 yet easy walking distance to the boutiques & restaurants as well as the ski piste, just 110 m flat walk away. The chalet has a southeast orientation with large windows and lots of lights. This luxurious property is comprised of 4 spacious bedrooms, two with en-suite bathrooms, a gorgeous open-plan living space with an open fireplace & balcony overlooking the mountains plus a large terrace, ski room, and spa area approximately 16.5 m<sup>2</sup> with a sauna & relaxation area. The chalet is one of three chalets that make up a small co-property that shares a private heated driveway. This property is a rare find on the local market with such a reasonable price.