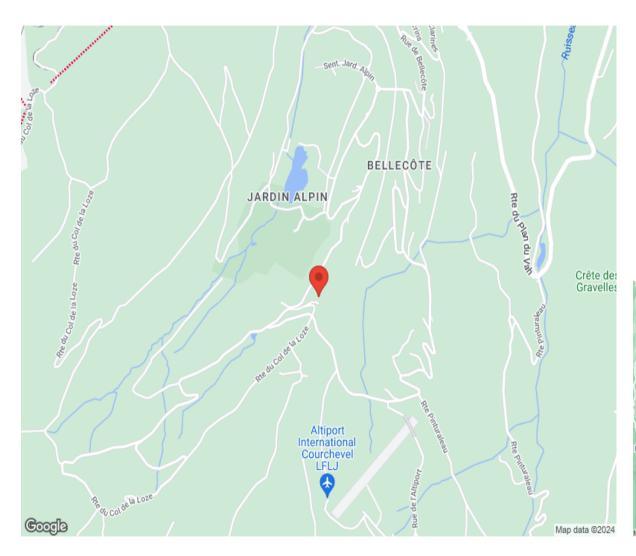

& wood main staircase. The chalet is nestled in a peaceful residential area in the centre of Courchevel 1850 yet easy walking distance to the boutiques & restaurants as well as the ski piste, just 110 m flat walk away. The chalet has a southeast orientation with large windows and lots of lights. This luxurious property is comprised of 4 spacious bedrooms, two with en-suite bathrooms, a gorgeous open-plan living space with an open fireplace & balcony overlooking the mountains plus a large terrace, ski room, and spa area approximately 16.5 m<sup>2</sup> with a sauna & relaxation area. The chalet is one of three chalets that make up a small co-property that shares a private heated driveway. This property is a rare find on the local market with such a reasonable price.









### Location





# Hamptons

INTERNATIONAL

+44 20 3918 9635

international@hamptons.co.uk

www.hamptons-international.com