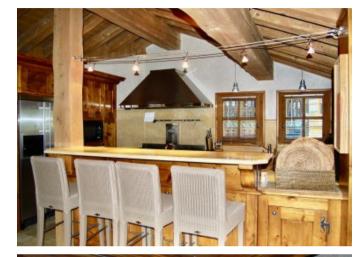

#### Description

Exclusive 4 bedroom detached chalet in the centre of Courchevel 1850 close to ski piste & commerces. - Laid out over four floors, this beautiful ski chalet boasts the highest level of finishes, luxury touches, and a stunning design with a spiral stone & wood main staircase. The chalet is nestled in a peaceful residential area in the centre of Courchevel 1850 yet easy walking distance to the boutiques & restaurants as well as the ski piste, just 110 m flat walk away. The chalet has a southeast orientation with large windows and lots of lights. This luxurious property is comprised of 4 spacious bedrooms, two with en-suite bathrooms, a gorgeous open-plan living space with an open fireplace & balcony overlooking the mountains plus a large terrace, ski room, and spa area approximately 16.5 m<sup>2</sup> with a sauna & relaxation area. The chalet is one of three chalets that make up a small co-property that shares a private heated driveway. This property is a rare find on the local market with such a reasonable price.