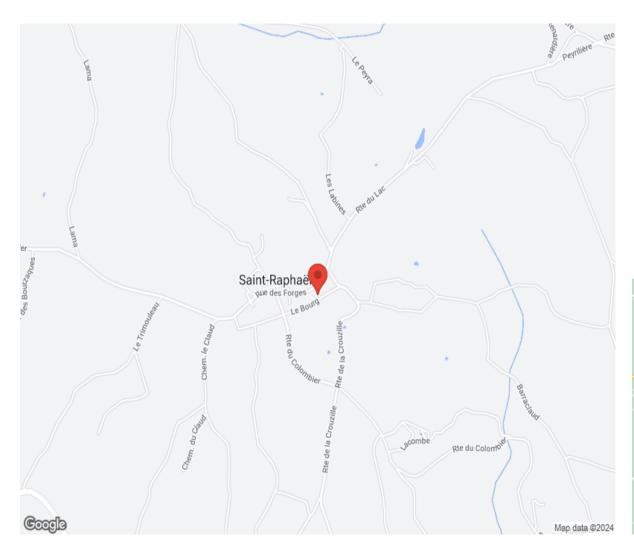

atures**

- Garden
- Terrace
- Hamlet property
- Covered parking
- Panoramic views
- 50 km or less to airport
- Electricity on site
- Garage
- Barns outbuildings
- Private parking

#### Attributes

🖨 Garage

Garden

#### Description

Charming country house with 5 bedrooms, garage, outbuilding and panoramic views. - This superb house has 5 bedrooms and has been built with quality material, it is situated in the commune of St Raphael, a pretty little village, not far from Excideuil where you will find all amenities. Situated in a very calm and peaceful spot in the Green Périgord. The house is very well looked after with no work to be done, there is double glazing, gas central heating, roof in excellent condition, individual septic tank and 3700m<sup>2</sup> of garden.









### Location





## Hamptons

INTERNATIONAL

+44 20 3918 9635

international@hamptons.co.uk

www.hamptons-international.com